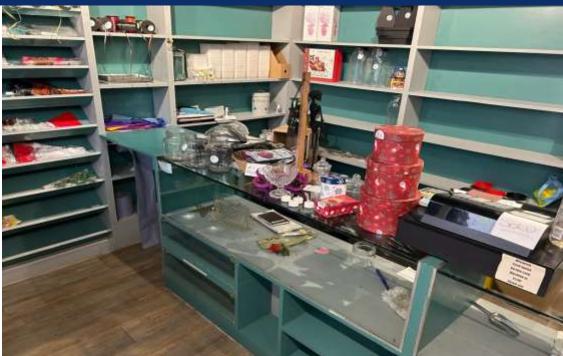

CLOSING

DOWN

SALE

**Overview** 

The property is situated within the pedestrianised section of the High Street close to its junction with Oat Market / Swine Market. It occupies a prime trading position with nearby traders.

#### **Accommodation**

| Area      | Sq M | Sq Ft |
|-----------|------|-------|
| Shop area | 20.1 | 216   |
| TOTAL     | 20.1 | 216   |