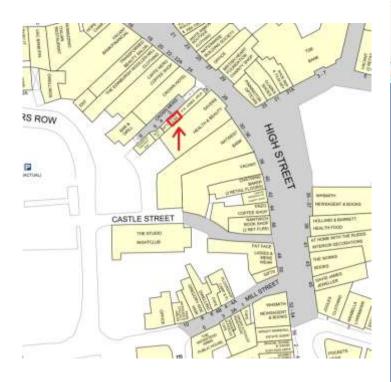

CLOSING

DOWN

SALE

**Overview** 

The property is situated within the pedestrianised section of the High Street close to its junction with Oat Market / Swine Market. It occupies a prime trading position with nearby traders.