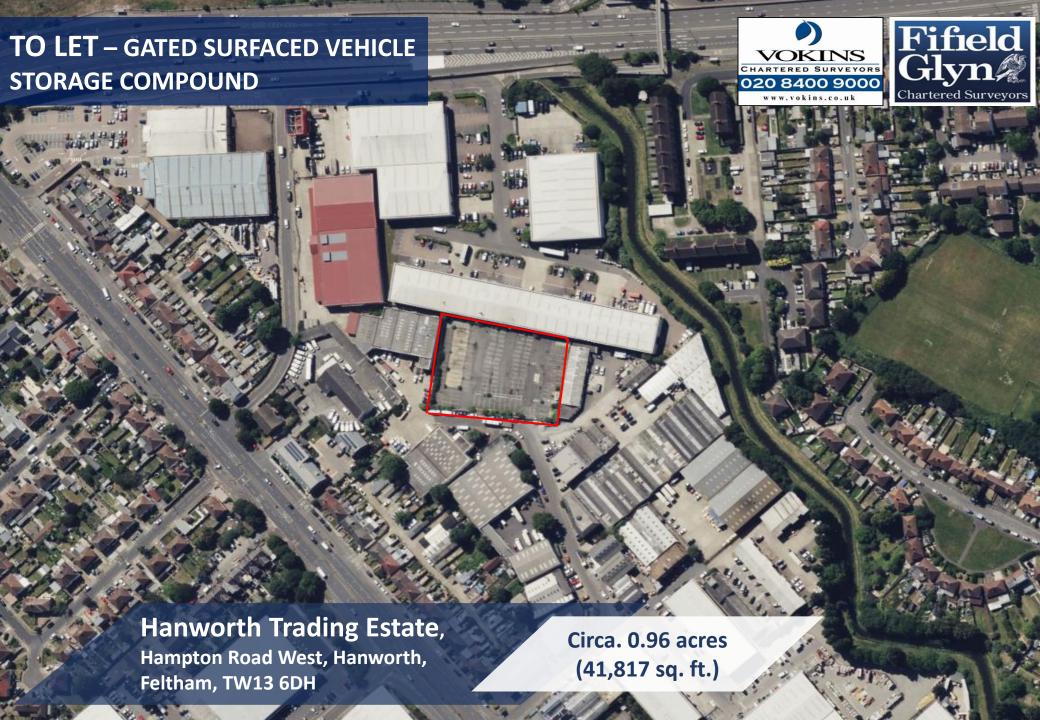

# Hanworth Trading Estate, Hanworth, Feltham, TW13 6DH

### The Site

The property features a storage compound surfaced with tarmac, enclosed by steel palisade fencing and equipped with security lighting.

Presently, we believe it offers around 120 parking spaces, with the potential for increased capacity through block parking of vehicles. Intending Lessees to draw their own conclusions by way of site inspection and verification.