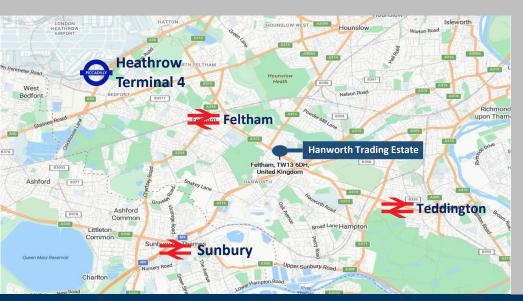

### Location

The site is located within the Hanworth Trading Estate, off Hampton Road West (A312) which connects with A316 which adjoins M3, circa 2 miles south.

Hanworth Road West leads north to Feltham and Heathrow Airport, being circa 4 miles to the north west. Central London is situated circa 13 miles north east via the A316.

| 715 — I WICKEIIII aili Noau           | 0.5 111116 |
|---------------------------------------|------------|
| leathrow Airport                      | 4.5 miles  |
| leathrow Airport – Terminal 4         | 4.1 miles  |
| entral London (via A316)              | 13 miles   |
|                                       |            |
| eltham (British Mainline)             | 1.4 mile   |
| leathrow Terminal 4 (Piccadilly Line) | 4.1 mile   |

2.5 miles

2.8 miles

Sunbury (British Mainline)

Teddington (British Mainline)