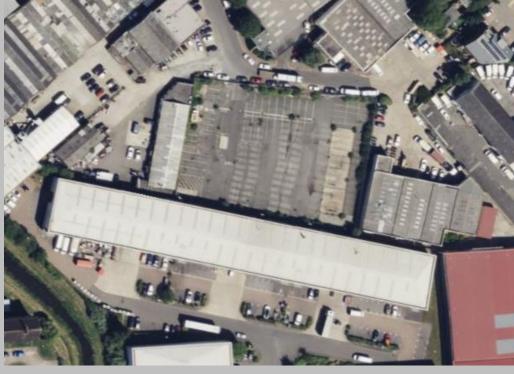

### The Site

The property features a storage compound surfaced with tarmac, enclosed by steel palisade fencing and equipped with security lighting.

Presently, we believe it offers around 120 parking spaces, with the potential for increased capacity through block parking of vehicles. Intending Lessees to draw their own conclusions by way of site inspection and verification.

# Use

Vehicle storage compound with 24-hour access.