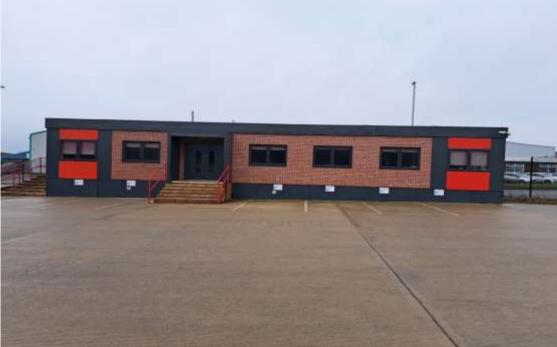

- ✓ No. 2 Detached Industrial Units
- ✓ Quality Modular Office Block

## **Description**

Fully secured yard with no.2 detached light industrial units with roller shutter doors and separate quality modular office block with onsite parking. Substantial concrete hard standing yard.

## **Accommodation**

Industrial unit no1 2500 sq ft

Industrial unit no2 2500 sq ft

Modular Offices 2000 sq ft

TOTAL SITE AREA - 2 acres incl buildings, concrete yard and parking