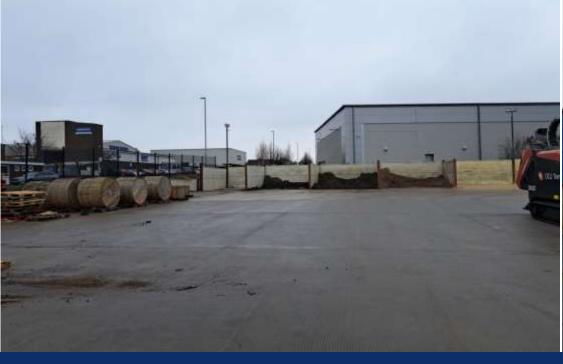

## **Description**

Fully secured yard with no.2 detached light industrial units with roller shutter doors and separate quality modular office block with onsite parking. Substantial concrete hard standing yard.

CCTV and electric gated access with weldmesh and concrete panel perimeter fencing surround the site. Prominent A1(M) frontage.

## **Accommodation**

Industrial unit no1 2500 sq ft

Industrial unit no2 2500 sq ft

Modular Offices 2000 sq ft

TOTAL SITE AREA - 2 acres incl buildings, concrete yard and parking