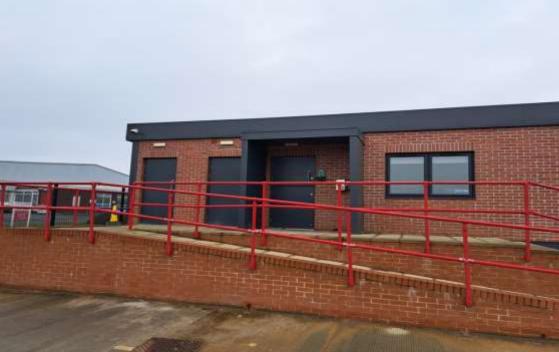

- ✓ No. 2 Detached Industrial Units
- ✓ Quality Modular Office Block

## **Description**

Fully secured yard with no.2 detached light industrial units with roller shutter doors and separate quality modular office block with onsite parking. Substantial concrete hard standing yard.

## **Accommodation**

Industrial unit no1 2500 sq ft

Industrial unit no2 2500 sq ft

Modular Offices 2000 sq ft

TOTAL SITE AREA - 2 acres incl buildings, concrete yard and parking