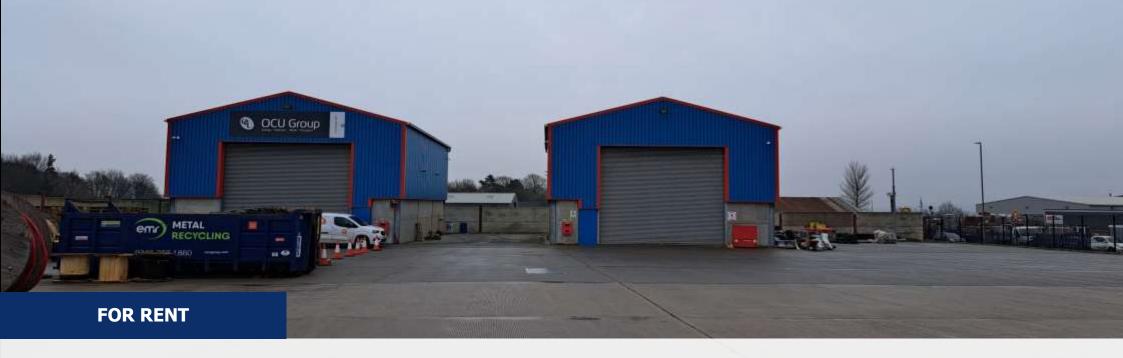

- ✓ No. 2 Detached Industrial Units
- ✓ Quality Modular Office Block

## **Description**

Fully secured yard with no.2 detached light industrial units with roller shutter doors and separate quality modular office block with onsite parking. Substantial concrete hard standing yard.

CCTV and electric gated access with weldmesh and concrete panel perimeter fencing surround the site. Prominent A1(M) frontage.

## **Accommodation**

Industrial unit no1 2500 sq ft

Industrial unit no2 2500 sq ft

Modular Offices 2000 sq ft

TOTAL SITE AREA - 2 acres incl buildings, concrete yard and parking