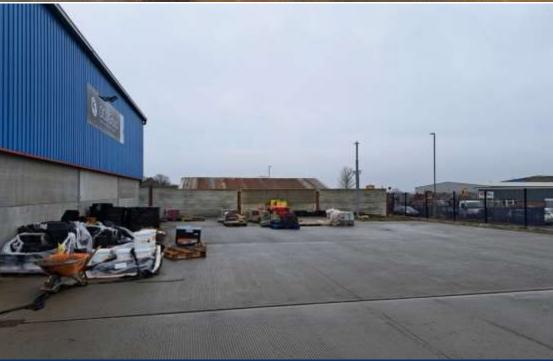

## **Description**

Fully secured yard with no.2 detached light industrial units with roller shutter doors and separate quality modular office block with onsite parking. Substantial concrete hard standing yard.

CCTV and electric gated access with weldmesh and concrete panel perimeter fencing surround the site. Prominent A1(M) frontage.

## **Accommodation**

Industrial unit no1 2500 sq ft

Industrial unit no2 2500 sq ft

Modular Offices 2000 sq ft

TOTAL SITE AREA - 2 acres incl buildings, concrete yard and parking