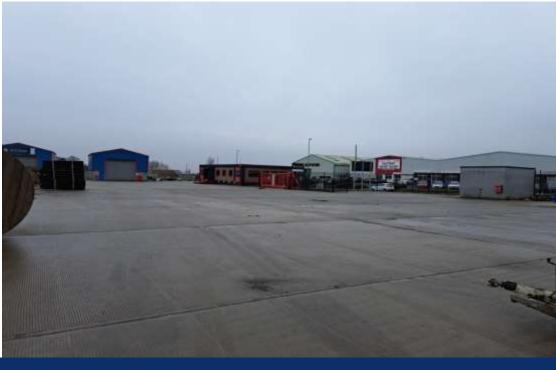

## **Description**

Fully secured yard with no.2 detached light industrial units with roller shutter doors and separate quality modular office block with onsite parking. Substantial concrete hard standing yard.

CCTV and electric gated access with weldmesh and concrete panel perimeter fencing surround the site. Prominent A1(M) frontage.

## **Accommodation**

Industrial unit no1 2500 sq ft

Industrial unit no2 2500 sq ft

Modular Offices 2000 sq ft

TOTAL SITE AREA - 2 acres incl buildings, concrete yard and parking