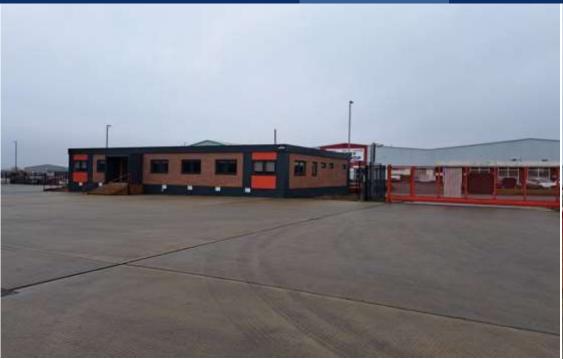

- ✓ No. 2 Detached Industrial Units
- ✓ Quality Modular Office Block

## **Description**

Fully secured yard with no.2 detached light industrial units with roller shutter doors and separate quality modular office block with onsite parking. Substantial concrete hard standing yard.

## **Accommodation**

Industrial unit no1 2500 sq ft

Industrial unit no2 2500 sq ft

Modular Offices 2000 sq ft

TOTAL SITE AREA - 2 acres incl buildings, concrete yard and parking