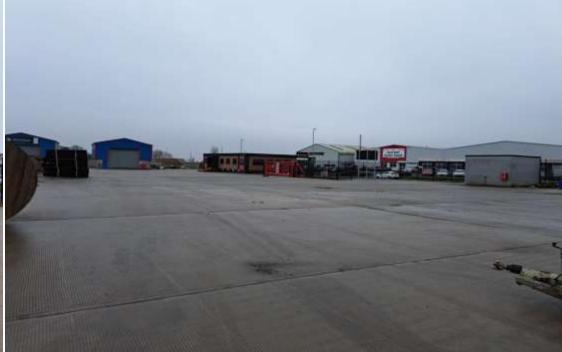

## **Description**

Fully secured yard with no.2 detached light industrial units with roller shutter doors and separate quality modular office block with onsite parking. Substantial concrete hard standing yard.

## **Accommodation**

Industrial unit no1 2500 sq ft

Industrial unit no2 2500 sq ft

Modular Offices 2000 sq ft

TOTAL SITE AREA - 2 acres incl buildings, concrete yard and parking