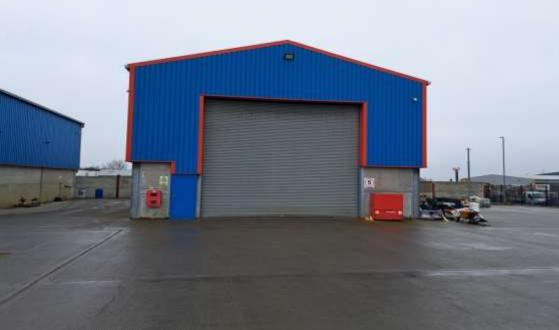

## **Description**

Fully secured yard with no.2 detached light industrial units with roller shutter doors and separate quality modular office block with onsite parking. Substantial concrete hard standing yard.

## **Accommodation**

Industrial unit no1 2500 sq ft

Industrial unit no2 2500 sq ft

Modular Offices 2000 sq ft

TOTAL SITE AREA - 2 acres incl buildings, concrete yard and parking