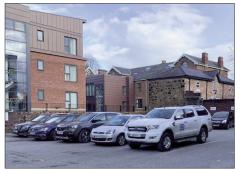

#### **Car Parking:**

Car spaces are available exclusively to the Tenants of Regent House from Monday – Friday, 7am – 6pm. Outside these hours, the car spaces are on a "first come first served basis" and consequently will be available for night time and weekend visitors. **Rates:** £7,900