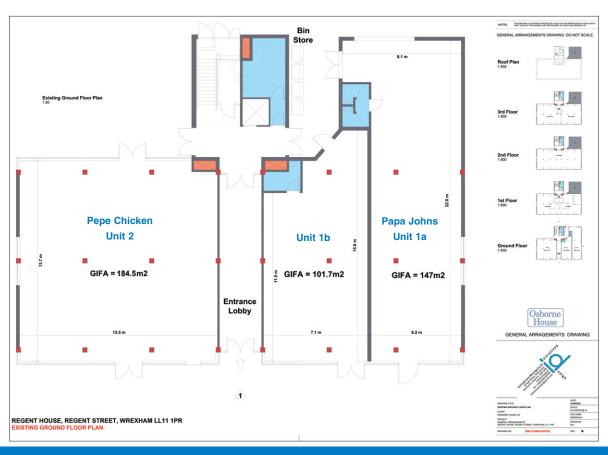

Wrexham has a population 136,000

Other tenants in the building include Papa Johns Takeaway, Pepes Chicken, HMRC (VOA and HSE) and Maximus.

#### **Accommodation:**

| Internal Width | 23ft     | (7m)                   |
|----------------|----------|------------------------|
| Shop Depth     | 41ft     | (12.5m)                |
| GF Area        | 1.095 sf | (101.7m <sup>2</sup> ) |

Total 1,304.5 sq.ft (121.20 m<sup>2</sup>)

Pavement Seating Area