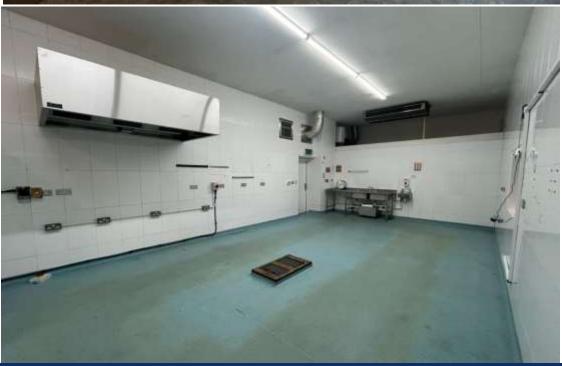

## **Description**

The retail unit comprises an open plan area with WC facilities with access from front and rear plus an outside seating area.