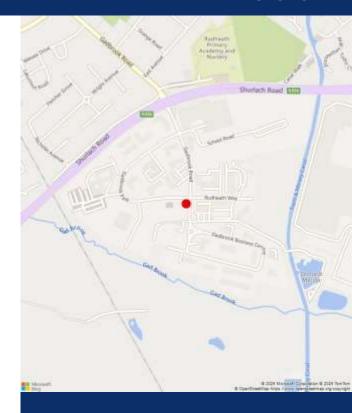

### **Situation**

Nestled in the heart of Cheshire, Gadbrook Park offers 85 acres of landscaped business park. Occupiers include; The Hut Group, Roberts Bakery, Weaver Vale Housing Trust and many others. The 75 businesses employ over 5,000 people. The park provides high quality office space, a relaxed environment and thriving business community. The 85 acre business park fronts the A556 (Manchester -Chester) dual carriageway giving direct access to Junctions 18 and 19 of the M6 (5 minutes' drive) and a drive time of 20 minutes to both Manchester Airport and Crewe Station, with a direct main line service to London Euston (1.5 hours).

Unit 1 Gadbrook Mews adjoins Tanning Republic Salon at the junction of Gadbrook Way and Gadbrook Road.