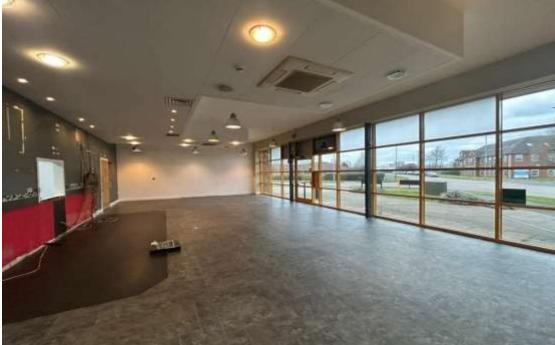

## **Description**

The retail unit comprises an open plan area with WC facilities with access from front and rear plus an outside seating area.

#### **Accommodation**

| Area                 | Sq M  | Sq Ft |
|----------------------|-------|-------|
| GIA                  | 153.1 | 1,648 |
| Outside Seating Area |       |       |
| TOTAL                | 153.1 | 1,648 |