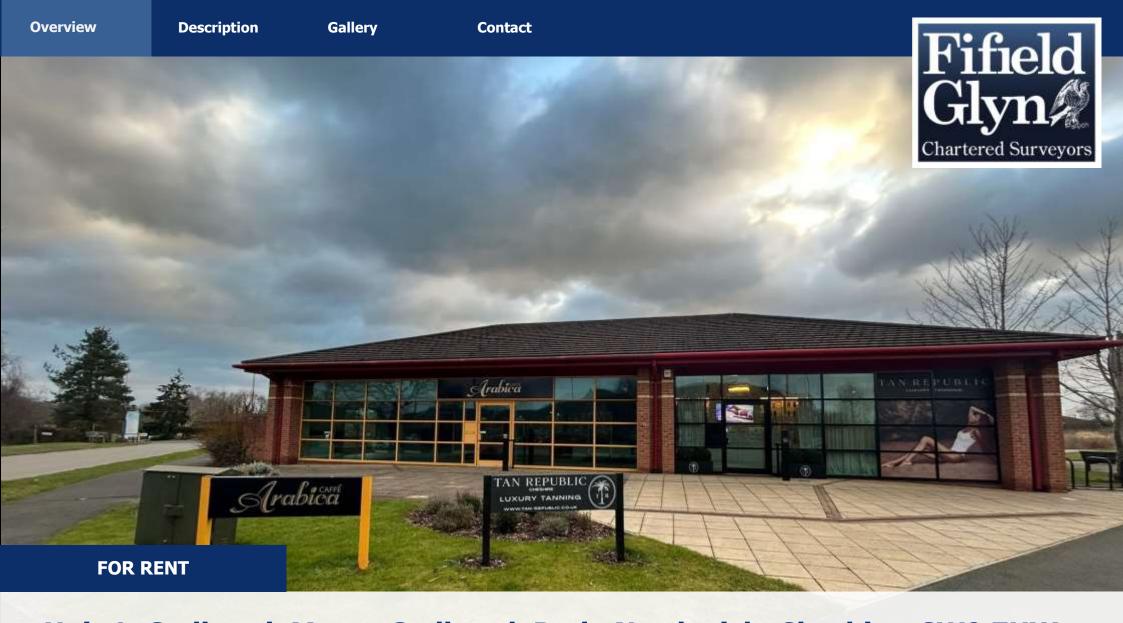

# Unit 1, Gadbrook Mews, Gadbrook Park, Northwich, Cheshire, CW9 7UW

£ 30,000 pa

1,648 Sq Ft (153.1 Sq M)

- ✓ Nestled in the heart of Cheshire
- ✓ Main line service to London Euston

- ✓ Direct access to Junctions 18 & 19 of the M6
- Thriving business community

Unit 1 Gadbrook Mews adjoins Tanning Republic Salon at the junction of Gadbrook Way and Gadbrook Road.