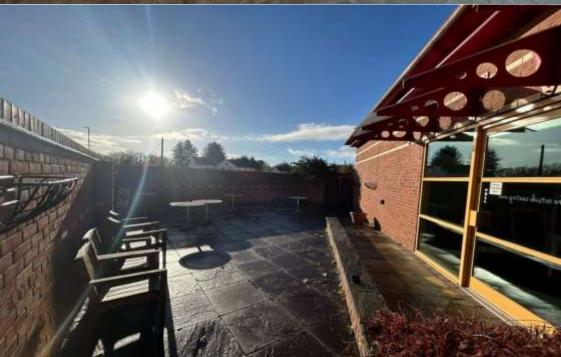

## **Description**

The retail unit comprises an open plan area with WC facilities with access from front and rear plus an outside seating area.