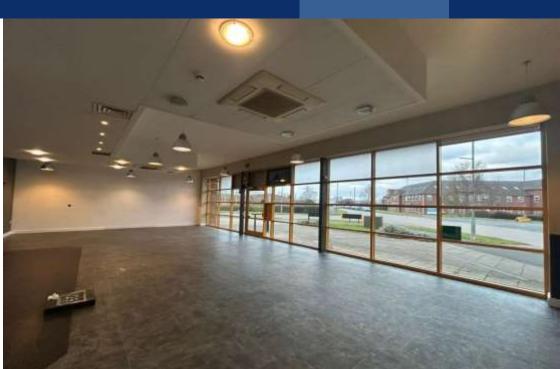

## **Description**

The retail unit comprises an open plan area with WC facilities with access from front and rear plus an outside seating area.

#### **Accommodation**

| Area                 | Sq M  | Sq Ft |
|----------------------|-------|-------|
| GIA                  | 153.1 | 1,648 |
| Outside Seating Area |       |       |
| TOTAL                | 153.1 | 1,648 |