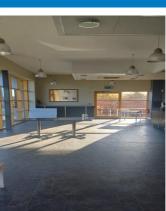

#### **Description:**

The café bar unit comprises an open plan area with WC facilities with access from front and rear plus an outside seating area.