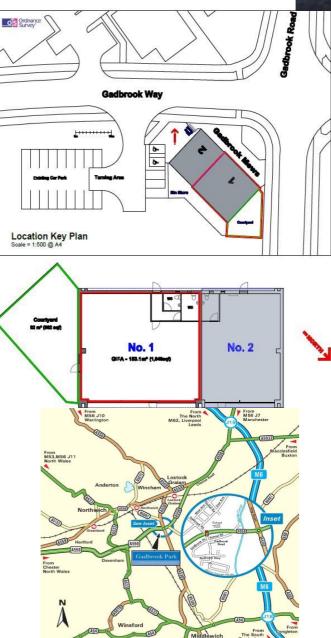

## Unit 1 Gadbrook Mews, Gadbrook Park, Northwich, Cheshire CW9 7UW

#### Situation:

Unit 1 Gadbrook Mews adjoins Tanning Republic Salon at the iunction of Gadbrook Way and Gadbrook Road

#### **Description:**

The café bar unit comprises an open plan area with WC facilities with access from front and rear plus an outside seating area.

#### Accommodation:

GIA 1,648 sf (153.1m<sup>2</sup>) Outside seating area

Joint use with Tan Republic of adjacent 20 space car park.