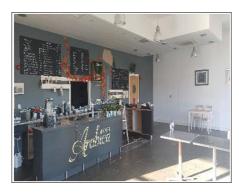

#### **Description:**

The café bar unit comprises an open plan area with WC facilities with access from front and rear plus an outside seating area.