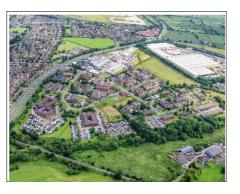

#### Location:

Nestled in the heart of Cheshire, Lucy Warriner Gadbrook Park offers 85 acres of landscaped business park. Occupiers include; The Hut Group, Roberts Bakery, Weaver Vale Housing Trust Surveyor: and many others. The 75 businesses employ over 5,000 people. The park provides high quality office space, a relaxed environment and thriving business community.

The 85 acre business park fronts the A556 (Manchester - Chester) dual carriageway giving direct access to Junctions 18 and 19 of the M6 (5 minutes' drive) and a drive time of 20 minutes to both Manchester Airport and Crewe Station, with a direct main line service to London Euston (1.5 hours).