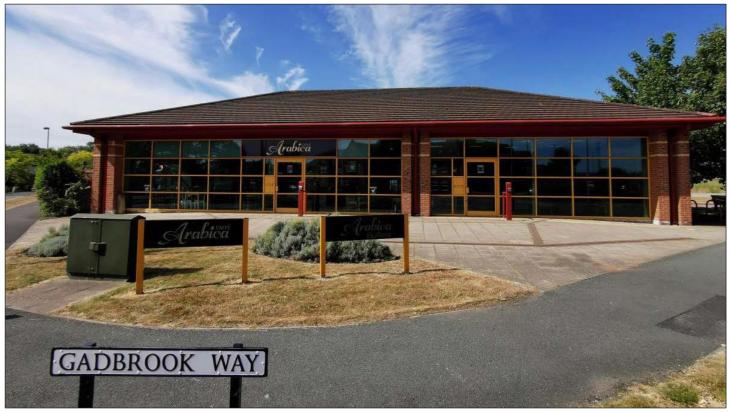

## Unit 1 Gadbrook Mews, Gadbrook Park, Northwich, Cheshire CW9 7UW

# Café Bar Premises For Lease 1,648 sq ft (153.1m<sup>2</sup>) Outside Seating Areas On Site Parking

#### Situation:

Unit 1 Gadbrook Mews adjoins Tanning Republic Salon at the iunction of Gadbrook Way and Gadbrook Road