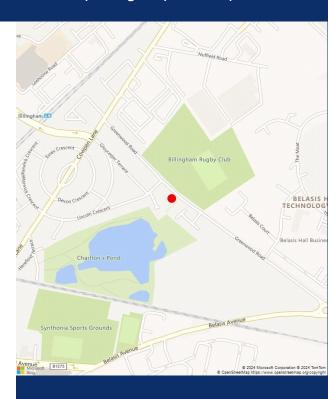

#### **Situation**

The land is located just off Central Avenue on the B1275 adjacent to Billingham Synthonia Junior Football Club, Mantank Environmental, Grange Business Centre, Fujifilm and opposite SNF Oil and Gas.