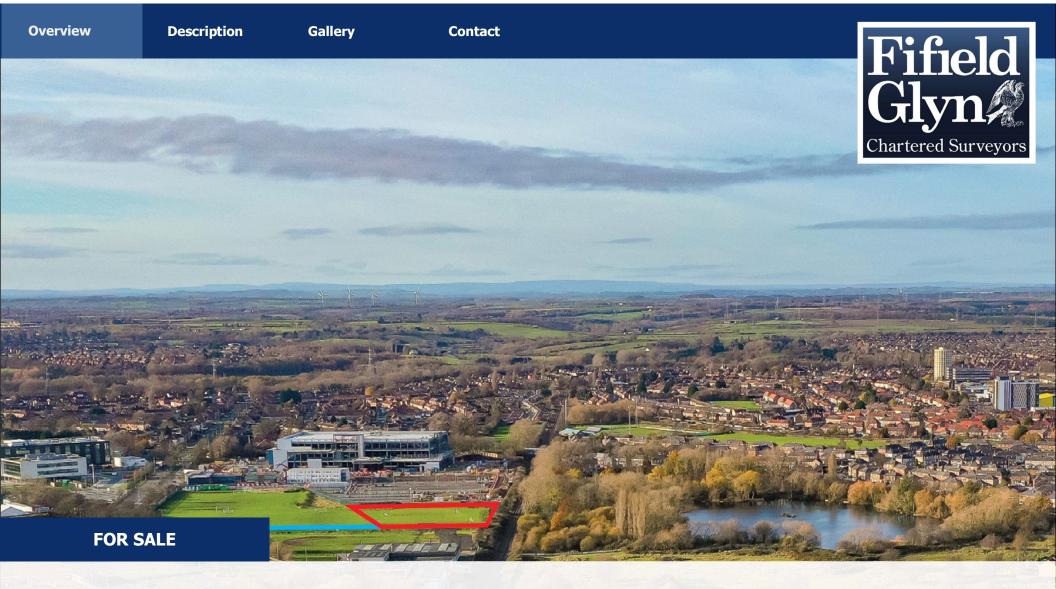

# Land Off Central Avenue, Billingham, Teesside, TS23 4BA

£ Offers around £155,000

**1.55 Acres (0.63 Hectares)** 

✓ 5 Minutes' Drive to A19, Norton Interchange ✓ Adjacent to Billingham Junior Football Club

#### **Situation**

The land is located just off Central Avenue on the B1275 adjacent to Billingham Synthonia Junior Football Club, Mantank Environmental, Grange Business Centre, Fujifilm and opposite SNF Oil and Gas.

**Description** 

The land is approximately 1 mile South of Billingham Town Centre and adjacent to the Durham Coast Railway Line.

The A19 Norton Interchange is located 5 minutes from the land.