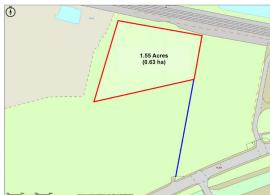

#### **Description**

The Land extends to about 1.55 acres (0.63 hectares)

Access from unmade track from Central Avenue. Other services not connected.

#### Accommodation

| Area            | Hectares | Acres |
|-----------------|----------|-------|
| Employment Land | 0.63     | 1.55  |
| TOTAL           | 0.63     | 1.55  |