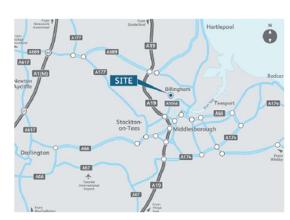

#### **Situation**

The land is located just off Central Avenue on the B1275 adjacent to Billingham Synthonia Junior Football Club, Mantank Environmental, Grange Business Centre, Fujifilm and opposite SNF Oil and Gas.

**Description** 

The land is approximately 1 mile South of Billingham Town Centre and adjacent to the Durham Coast Railway Line.

The A19 Norton Interchange is located 5 minutes from the land.