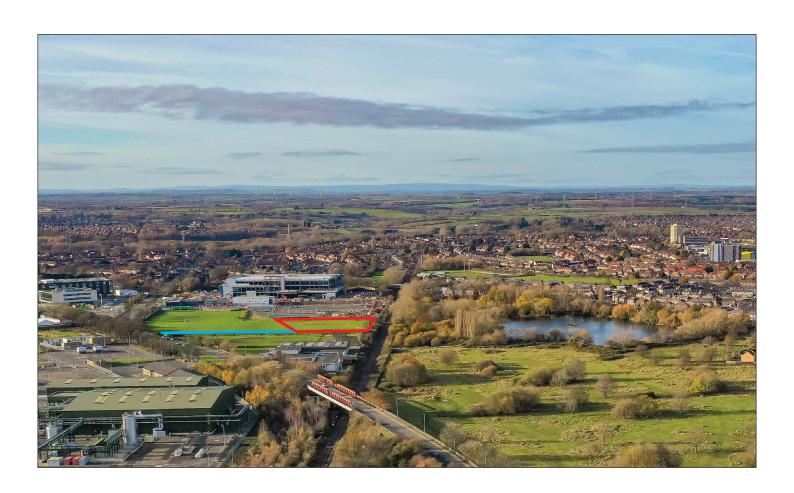

#### **Situation:**

The land is located just off Central Avenue on the B1275 adjacent to Billingham Synthonia Junior Football Club, Mantank Environmental, Grange Business Centre, Fujifilm and opposite SNF Oil & Gas.

The land is approximately 1 mile south of Billingham Town Centre and adjacent to the Durham Coast Railway Line.

The A19 Norton Interchange is located 5 minutes from the land.

#### **Description:**

The land extends to about 1.55 acres (0.63 hectares)