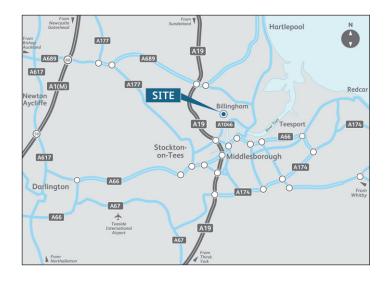

#### **Situation:**

The land is located just off Central Avenue on the B1275 adjacent to Billingham Synthonia Junior Football Club, Mantank Environmental, Grange Business Centre, Fujifilm and opposite SNF Oil & Gas.

The land is approximately 1 mile south of Billingham Town Centre and adjacent to the Durham Coast Railway Line.

The A19 Norton Interchange is located 5 minutes from the land.