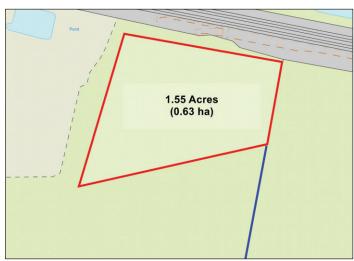

Agency
Asset Management
Building Services
Dispute Resolution
Leasehold Enfranchisement
Property Management
Valuations
London, Manchester & Cheshire



# FOR SALE

Employment Land
Approx. 1.55 Acres (0.63 Hectares)
5 minutes' drive to A19, Norton Interchange



LAND OFF CENTRAL AVENUE (B1275),
BILLINGHAM
TEESSIDE
TS23 1LF









# www.fifieldglyn.com





#### **Situation:**

The land is located just off Central Avenue on the B1275 adjacent to Billingham Synthonia Junior Football Club, Mantank Environmental, Grange Business Centre, Fujifilm and opposite SNF Oil & Gas.

The land is approximately 1 mile south of Billingham Town Centre and adjacent to the Durham Coast Railway Line.

The A19 Norton Interchange is located 5 minutes from the land.

#### **Description:**

The land extends to about 1.55 acres (0.63 hectares)

#### **Services:**

Access from unmade track from Central Avenue.

Other services not connected.

## Tenure:

Freehold

#### **Price:**

Offers around £155,000.

# **Legal Costs:**

Each party to pay their own.

# SUBJECT TO CONTRACT JGF/JRB/JANUARY2025

## Joint Agents:



Jonathan Simpson jonathan@cpne.co.uk Mobile: 07904