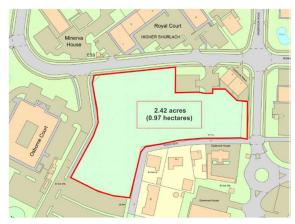

## **Description**

The land forms part of the 60 acres Gadbrook Park with Outline Planning Consent for employment use. The land has frontage to both Gadbrook Road and Gadbrook Way.

#### **Accommodation**

| Area                   | Hectares | Acres |
|------------------------|----------|-------|
| <b>Employment Land</b> | 0.98     | 2.42  |
| TOTAL                  | 0.98     | 2.42  |