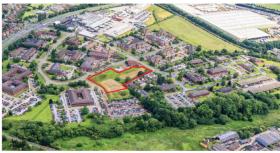

## **Description**

The land forms part of the 60 acres Gadbrook Park with Outline Planning Consent for employment use. The land has frontage to both Gadbrook Road and Gadbrook Way.

#### **Accommodation**

| Area                   | Hectares | Acres |
|------------------------|----------|-------|
| <b>Employment Land</b> | 0.98     | 2.42  |
| TOTAL                  | 0.98     | 2.42  |