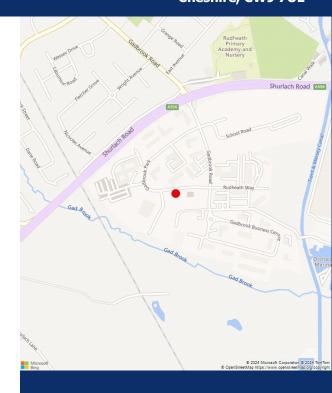

#### **Situation**

**Overview** 

The land is located on Gadbrook Park, just off A556 dual carriageway (Chester -Manchester), about 5 minutes drive from Junction 19 of Motorway M6 and 20 minutes from Manchester Airport. There is a traffic light controlled junction with Gadbrook Road and A556. Other occupiers on Gadbrook Park include The Hut Group, Weaver Vale Housing Association, Roberts Bakery and Chrysalis Day Nursery.

## **Description**

The land forms part of the 60 acres Gadbrook Park with Outline Planning Consent for employment use. The land has frontage to both Gadbrook Road and Gadbrook Way.