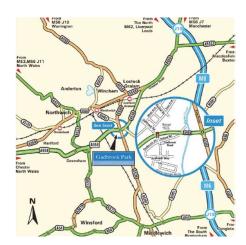

#### **Situation**

**Overview** 

The land is located on Gadbrook Park, just off A556 dual carriageway (Chester -Manchester), about 5 minutes drive from Junction 19 of Motorway M6 and 20 minutes from Manchester Airport. There is a traffic light controlled junction with Gadbrook Road and A556. Other occupiers on Gadbrook Park include The Hut Group, Weaver Vale Housing Association, Roberts Bakery and Chrysalis Day Nursery.

## **Description**

The land forms part of the 60 acres Gadbrook Park with Outline Planning Consent for employment use. The land has frontage to both Gadbrook Road and Gadbrook Way.