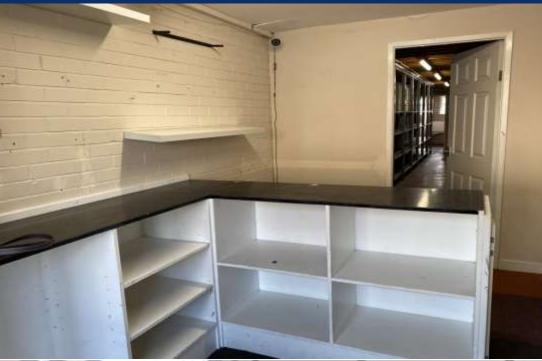

### **Description**

The Premises are steel framed, clad with profile coated metal sheeting with power floated ground floor and a timber mezzanine floor. with racking. The unit has a Trade Counter, Storage and office facilities ideal for Wholesale Electrical, Plumbing, Motor Parts or similar. Water, electricity and drainage are connected to the premises.

#### **Accommodation**

| Area                | Sq M   | Sq Ft |
|---------------------|--------|-------|
| <b>Ground Floor</b> | 98.66  | 1,062 |
| Mezzanine           | 80.45  | 866   |
| TOTAL               | 179.11 | 1,928 |