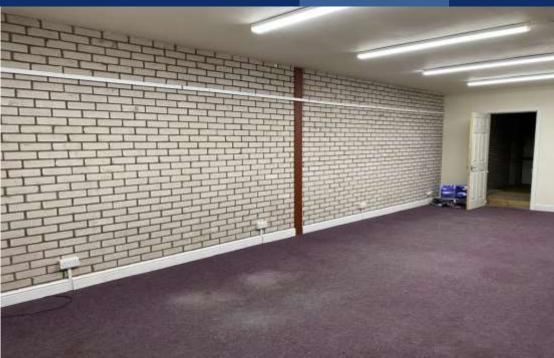

### **Description**

The Premises are steel framed, clad with profile coated metal sheeting with power floated ground floor and a timber mezzanine floor. with racking. The unit has a Trade Counter, Storage and office facilities ideal for Wholesale Electrical, Plumbing, Motor Parts or similar. Water, electricity and drainage are connected to the premises.

#### **Accommodation**

| Area                | Sq M   | Sq Ft |
|---------------------|--------|-------|
| <b>Ground Floor</b> | 98.66  | 1,062 |
| Mezzanine           | 80.45  | 866   |
| TOTAL               | 179.11 | 1,928 |