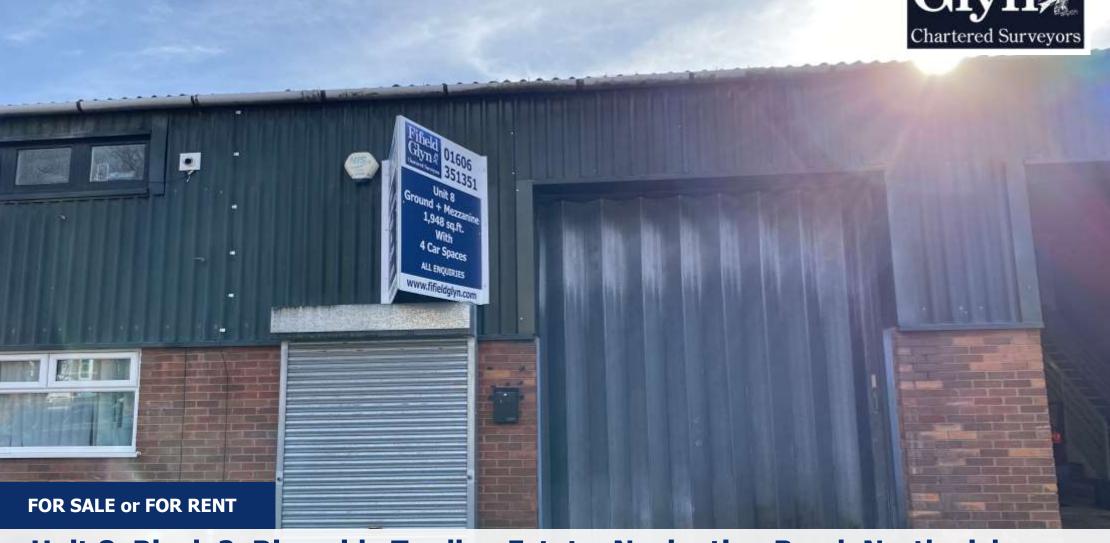

# Unit 8, Block 2, Riverside Trading Estate, Navigation Road, Northwich,

£ Offers Over £175,000 or £15,000 Per Annum

1,928 Sq Ft (179.11 Sq M)

✓ Located in a Modern Industrial Estate

Premises are Steel Framed

### **Description**

The Premises are steel framed, clad with profile coated metal sheeting with power floated ground floor and a timber mezzanine floor. with racking. The unit has a Trade Counter, Storage and office facilities ideal for Wholesale Electrical, Plumbing, Motor Parts or similar. Water, electricity and drainage are connected to the premises.