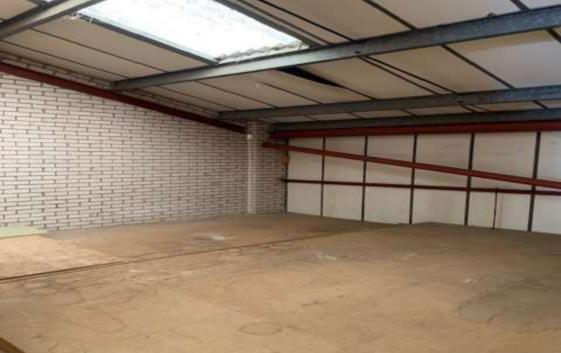

### **Description**

The Premises are steel framed, clad with profile coated metal sheeting with power floated ground floor and a timber mezzanine floor. with racking. The unit has a Trade Counter, Storage and office facilities ideal for Wholesale Electrical, Plumbing, Motor Parts or similar. Water, electricity and drainage are connected to the premises.

#### **Accommodation**

| Area                | Sq M   | Sq Ft |
|---------------------|--------|-------|
| <b>Ground Floor</b> | 98.66  | 1,062 |
| Mezzanine           | 80.45  | 866   |
| TOTAL               | 179.11 | 1,928 |