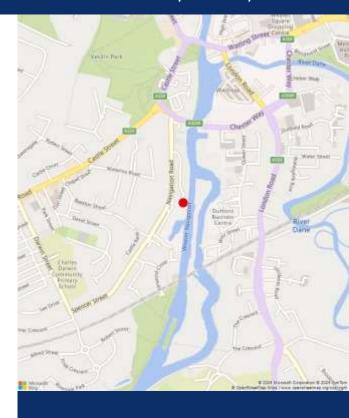

#### **Situation**

**Overview** 

The premises are located in a modern, purpose built industrial estate between Navigation Road and the north bank of River Weaver, approximately 1/2 mile west of Northwich town centre, just off the one way inner ring road. Opposite the premises is a predominantly residential area.