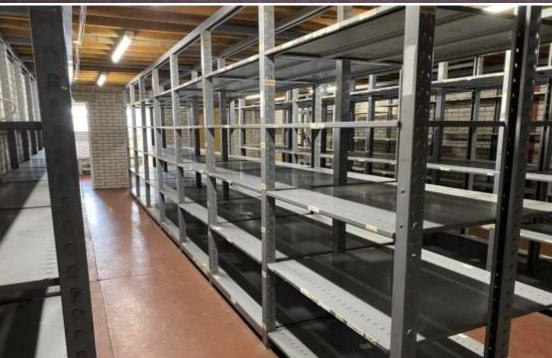

### **Description**

The Premises are steel framed, clad with profile coated metal sheeting with power floated ground floor and a timber mezzanine floor. with racking. The unit has a Trade Counter, Storage and office facilities ideal for Wholesale Electrical, Plumbing, Motor Parts or similar. Water, electricity and drainage are connected to the premises.

#### **Accommodation**

| Area                | Sq M   | Sq Ft |
|---------------------|--------|-------|
| <b>Ground Floor</b> | 98.66  | 1,062 |
| Mezzanine           | 80.45  | 866   |
| TOTAL               | 179.11 | 1,928 |