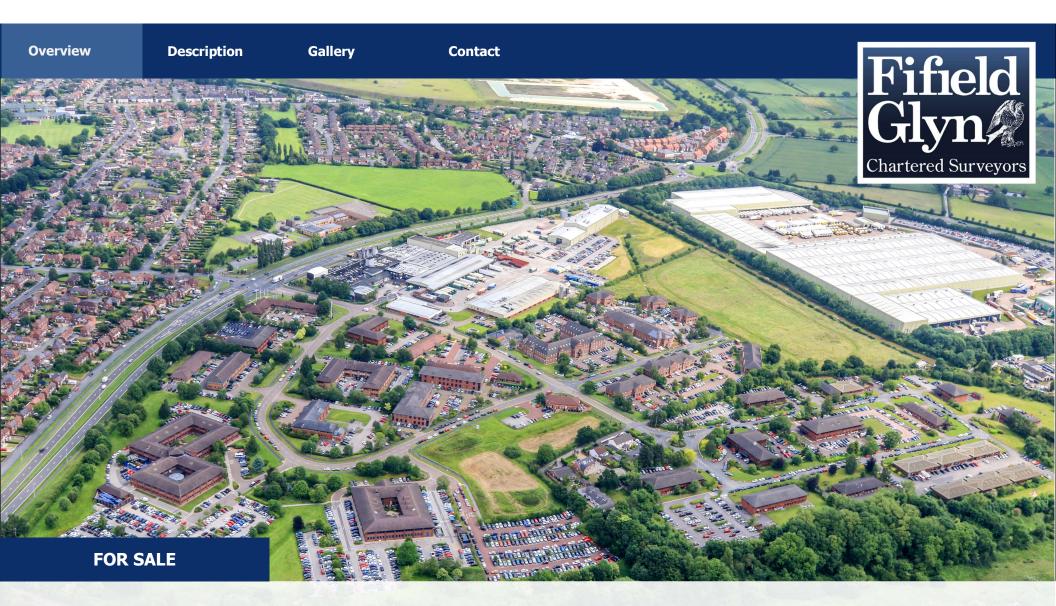

#### Description

The land forms part of the 60 acres Gadbrook Park with Outline Planning Consent for employment use. The land has frontage to both Gadbrook Road and Gadbrook Way.

#### Accommodation

| Area            | Hectares | Acres |
|-----------------|----------|-------|
| Employment Land | 0.81     | 2.02  |
| TOTAL           | 0.81     | 2.02  |