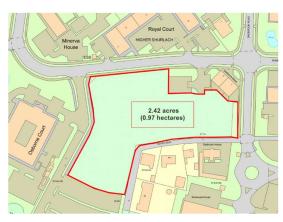

#### Situation

The land is located on Gadbrook Park, just off A556 dual carriageway (Chester -Manchester), about 5 minutes drive from Junction 19 of Motorway M6 and 20 minutes from Manchester Airport. There is a traffic light controlled junction with Gadbrook Road and A556. Other occupiers on Gadbrook Park include The Hut Group, Weaver Vale Housing Association, Roberts Bakery and Chrysalis Day Nursery.

#### Description

The land forms part of the 60 acres Gadbrook Park with Outline Planning Consent for employment use. The land has frontage to both Gadbrook Road and Gadbrook Way.