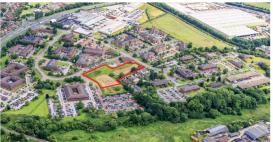

#### Situation

The land is located on Gadbrook Park, just off A556 dual carriageway (Chester -Manchester), about 5 minutes drive from Junction 19 of Motorway M6 and 20 minutes from Manchester Airport. There is a traffic light controlled junction with Gadbrook Road and A556. Other occupiers on Gadbrook Park include The Hut Group, Weaver Vale Housing Association, Roberts Bakery and Chrysalis Day Nursery.