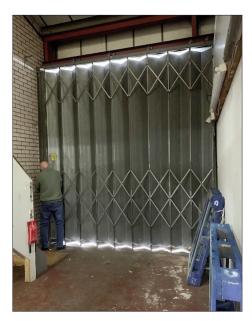

## **Description:**

The premises are steel framed, clad with profile coated metal sheeting with power floated ground floor and a timber mezzanine floor.