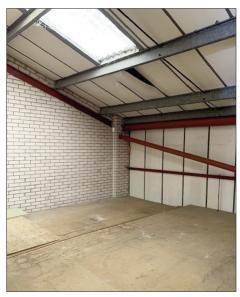

## **Description:**

The premises are steel framed, clad with profile coated metal sheeting with power floated ground floor and a timber mezzanine floor.

# Accommodation:

| Ground Floor | 1,062 sf     |
|--------------|--------------|
| Mezzanine    | 866 sf       |
| Total:       | 1,928 sf     |
| Outside:     | 4 car spaces |