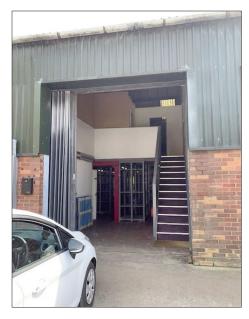

## **Description:**

The premises are steel framed, clad with profile coated metal sheeting with power floated ground floor and a timber mezzanine floor.

# Accommodation:

| Ground Floor | 1,062 sf     |
|--------------|--------------|
| Mezzanine    | 866 sf       |
| Total:       | 1,928 sf     |
| Outside:     | 4 car spaces |