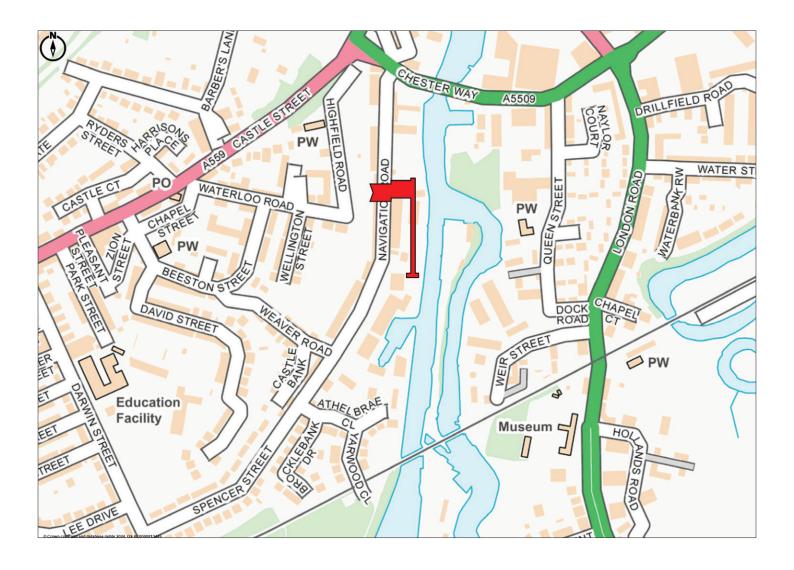

# FREEHOLD WAREHOUSE Northwich Town Centre

Unit 8, Block 2, Riverside Trading Estate, Navigation Road, Northwich CW8 1BE FOR SALE

www.fifieldglyn.com

#### Location:

The premises are located in a modern, purpose built industrial estate between Navigation Road and the north bank of River Weaver, approximately 1/2 mile west of Northwich town centre, just off the one way inner ring road. Opposite the premises is a predominantly residential area.