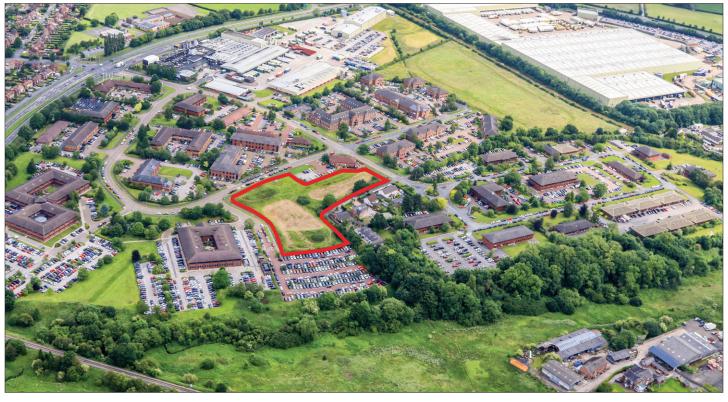

### **Description:**

The land forms part of the 60 acres Gadbrook Park with Outline Planning Consent for Employment Use.

The land has frontage to both Gadbrook Road and Gadbrook Way.