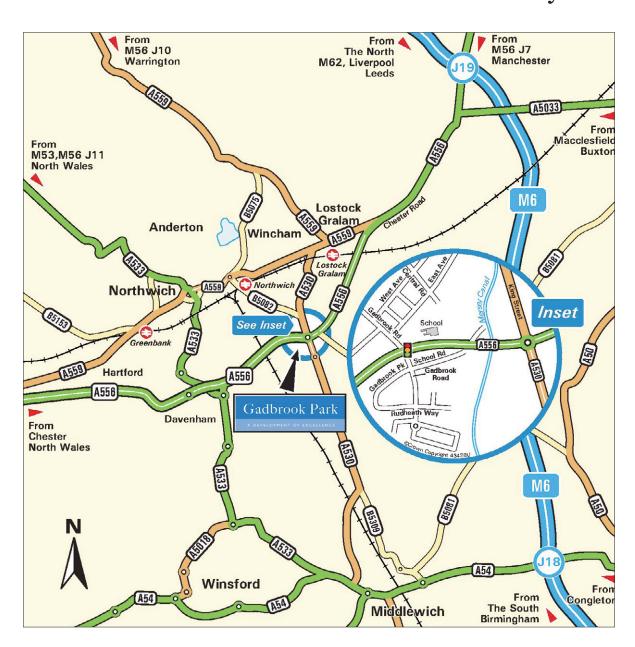

#### **Situation:**

The land is located on Gadbrook Park, just off A556 dual carriageway (Chester – Manchester), about 5 minutes drive from Junction 19 of Motorway M6 and 20 minutes from Manchester Airport. There is a traffic light controlled junction with Gadbrook Road and A556.

Other occupiers on Gadbrook Park include The Hut Group, Weaver Vale Housing Association, Roberts Bakery, Chrysalis Day Nursery and Arabica Café Bar.