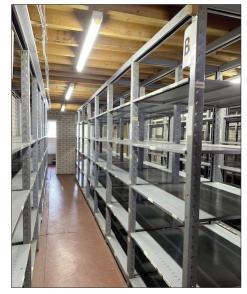

### **Description:**

The premises are steel framed, clad with profile coated metal sheeting with power floated ground floor and a timber mezzanine floor.

# Accommodation:

| Ground Floor | 1,062 sf     |
|--------------|--------------|
| Mezzanine    | 866 sf       |
| Total:       | 1,928 sf     |
| Outside:     | 4 car spaces |