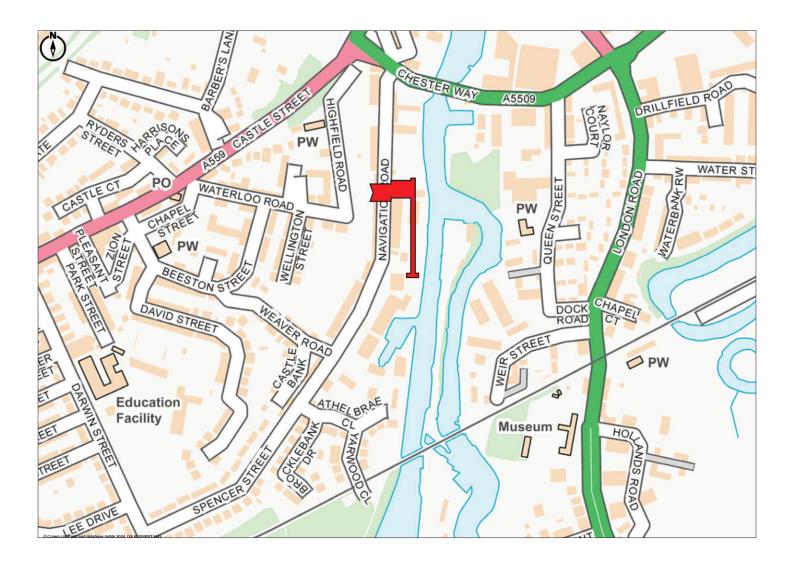

#### Location:

The premises are located in a modern, purpose built industrial estate between Navigation Road and the north bank of River Weaver, approximately 1/2 mile west of Northwich town centre, just off the one way inner ring road. Opposite the premises is a predominantly residential area.