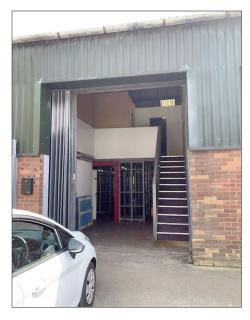

### **Description:**

The premises are steel framed, clad with profile coated metal sheeting with power floated ground floor and a timber mezzanine floor.

# Accommodation:

| Ground Floor | 1,062 sf     |
|--------------|--------------|
| Mezzanine    | 866 sf       |
| Total:       | 1,928 sf     |
| Outside:     | 4 car spaces |