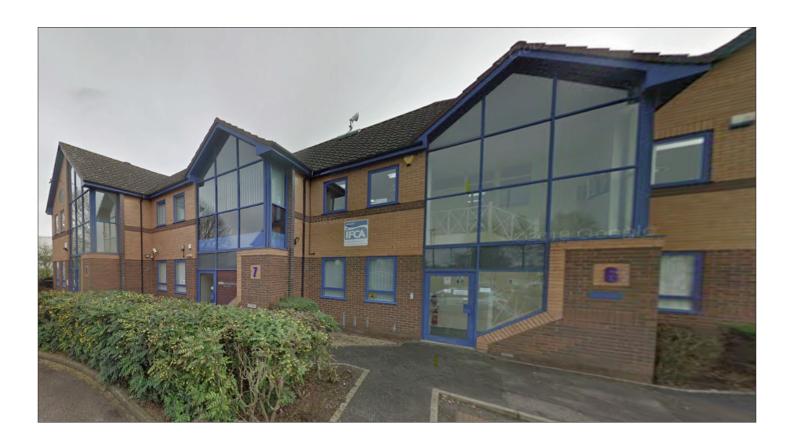

# OFFICE INVESTMENT KINGS LYNN, NORFOLK

No's 6 & 7, North Lynn Business Village, Kings Lynn, Norfolk PE30 2JG

### **Description:**

North Lynn Business Village extends to 8 small 2 storey office buildings built in the 1990's of brick under pitched tile covered rooves. The buildings extend to about 10,200 sf together with 48 car spaces on a 1.27 acre site as shown on the Promap.

No's 6 and 7 are 2,560 sq ft (236.90m<sup>2</sup>) mid-terrace self-contained office buildings with 10 car spaces. Joint use of Visitors Car Park.