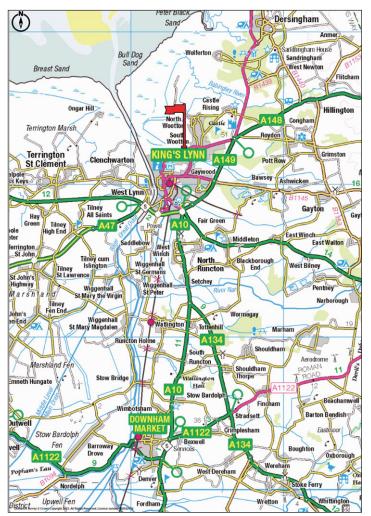

#### **Situation:**

North Lynn Business Village is part of a substantial employment area about 2 miles east of Kings Lynn town centre as shown on the location plan.