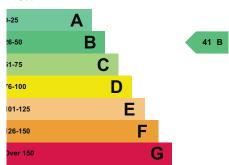

n on the location plan.

### **Description:**

North Lynn Business Village extends to 8 small 2 storey office buildings built in the 1990's of brick under pitched tile covered rooves. The buildings extend to about 10,200 sf together with 48 car spaces on a 1.27 acre site as shown on the Promap.

No's 6 and 7 are 2,560 sq ft (236.90m<sup>2</sup>) mid-terrace self-contained office buildings with 10 car spaces. Joint use of Visitors Car Park.

#### **Current Income:**

£36,092 pa

#### **Tenure:**

Long Leasehold 999 years from 25 March 1996 at £306 pa. Reviewable every 5 years to 1% of Rack Rental Value. Next Review 25 March 2029.

## **Price:**

£350,000 Subject to Contract

Equating to a Gross Initial Yield 10.3%



## **Rating Assessment:**

RV £12,100 UBR 2024/25 £0.49

#### EPC:

No.6



## No. 7



### **Legal Costs:**

Each party to pay their own but prospective Buyer to underwrite Seller's legal costs up to £1,000 if they withdraw once Solicitors are instructed.

## **Inspection:**

Lucy Warriner 07903 092763 lucy.warriner@fifieldglyn.com

#### **Surveyor:**

John G. Fifield FRICS Mobile: 07970 723522 John.fifield@fifieldglyn.com

## SUBJECT TO CONTRACT JGF/JRB/SEPT2024



|       |                       |                                                       | siness Village, King's Lynn  | 1           | 103,500,300 |
|-------|-----------------------|-------------------------------------------------------|------------------------------|-------------|-------------|
| No    | Tenant                | Lease                                                 | Rent