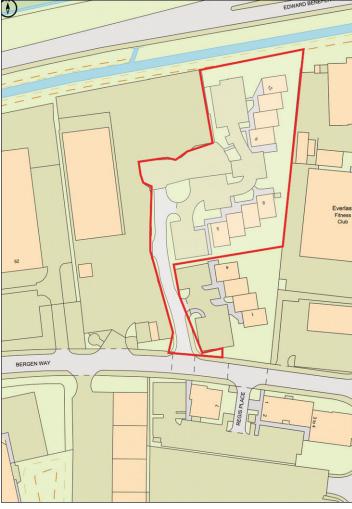

### **Description:**

North Lynn Business Village extends to 8 small 2 storey office buildings built in the 1990's of brick under pitched tile covered rooves. The buildings extend to about 10,200 sf together with 48 car spaces on a 1.27 acre site as shown on the Promap.

No's 6 and 7 are 2,560 sq ft (236.90m<sup>2</sup>) mid-terrace self-contained office buildings with 10 car spaces. Joint use of Visitors Car Park.