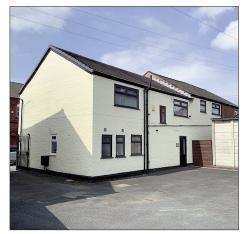

#### **Description:**

The property comprises a self contained 2 storey office building with 3 offices together with kitchen and WC facilities on the ground floor whilst the first floor has3 offices and a larger office/boardroom. The property has gas fired central heating and benefits from a rear car park (6 spaces) and the Hadfield Street public car park is situated nearby.