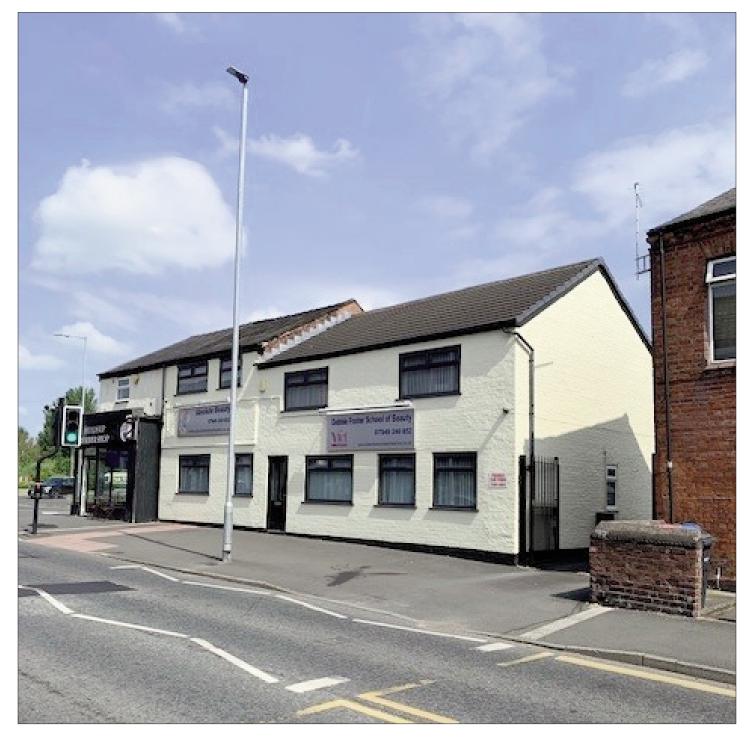

### Situation:

The premises are situated on Station Road near to the Hadfield Street public car park, close to the Station Road roundabout and Northwich Railway Station in Northwich Town Centre. Northwich is positioned mid-way between Chester (20 miles) and Manchester (25 miles) with Junction 19 of the M6 and Junction 10 of the M56 both within 10 miles.

#### **Description:**

The property comprises a self contained 2 storey office building with 3 offices together with kitchen and WC facilities on the ground floor whilst the first floor has3 offices and a larger office/boardroom. The property has gas fired central heating and benefits from a rear car park (6 spaces) and the Hadfield Street public car park is situated nearby.