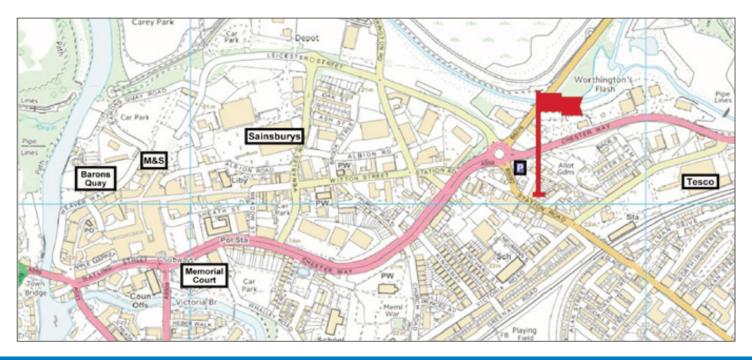

### Situation:

The premises are situated on Station Road near to the Hadfield Street public car park, close to the Station Road roundabout and Northwich Railway Station in Northwich Town Centre. Northwich is positioned mid-way between Chester (20 miles) and Manchester (25 miles) with Junction 19 of the M6 and Junction 10 of the M56 both within 10 miles.