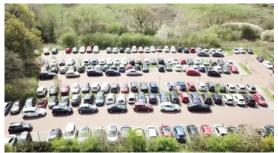

## **Description**

The land is tarmacked and lined out for 156 car spaces with controlled access.

There is room for an additional 95 spaces, if required. Total 251 car spaces.

However, this land is ideal for secure open storage.