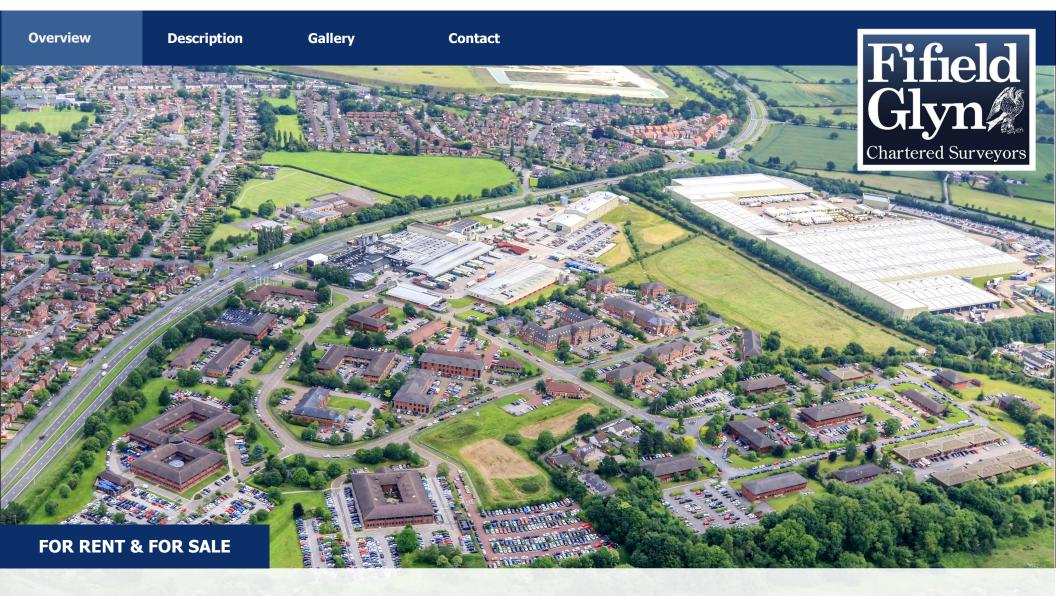

## **Situation**

The land is located on Gadbrook Park, just off A556 dual carriageway (Chester -Manchester), about 5 minutes drive from Junction 19 of Motorway M6 and 20 minutes from Manchester Airport. There is a traffic light controlled junction with Gadbrook Road and A556.

Other occupiers on Gadbrook Park include The Hut Group, Weaver Vale Housing Association, Roberts Bakery, Chrysalis Day Nursery and Arabica Café Bar.