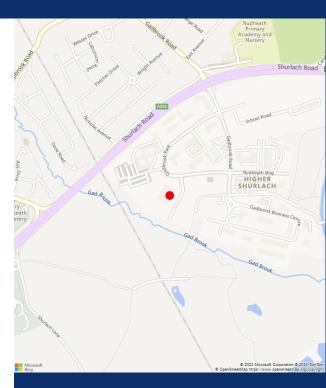

## **Situation**

The land is located on Gadbrook Park, just off A556 dual carriageway (Chester -Manchester), about 5 minutes drive from Junction 19 of Motorway M6 and 20 minutes from Manchester Airport. There is a traffic light controlled junction with Gadbrook Road and A556.