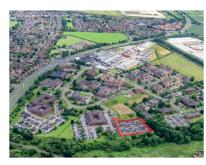

## **Description**

The land is tarmacked and lined out for 156 car spaces with controlled access.

There is room for an additional 95 spaces, if required. Total 251 car spaces.

However, this land is ideal for secure open storage.