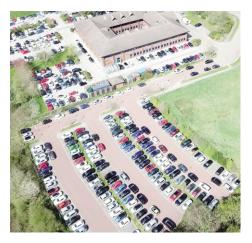

# Secure Open Storage Land (Approx 1.68 acres) Former 156 space car park 5 minutes Drive to Junction 19, M6 Motorway

GADBROOK PARK, NR. NORTHWICH, CHESHIRE CW9 7UE

# **Description:**

The land is tarmacked and lined out for 156 car spaces with controlled access. There is room for an additional 95 spaces, if required. Total 251 car spaces. However, this land is ideal for secure open storage.