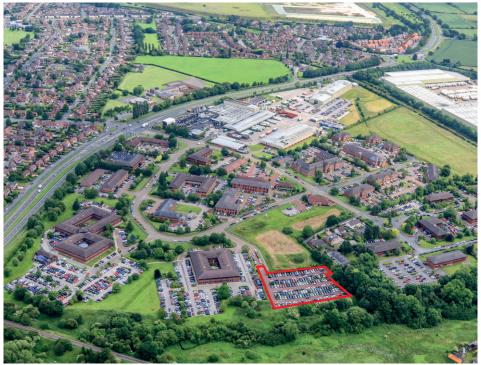

# Secure Open Storage Land (Approx 1.68 acres) Former 156 space car park 5 minutes Drive to Junction 19, M6 Motorway

GADBROOK PARK, NR. NORTHWICH, CHESHIRE CW9 7UE

# **Description:**

The land is tarmacked and lined out for 156 car spaces with controlled access. There is room for an additional 95 spaces, if required. Total 251 car spaces. However, this land is ideal for secure open storage.