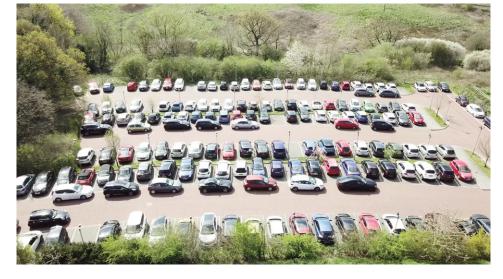

#### **Description:**

The land is tarmacked and lined out for 156 car spaces with controlled access. There is room for an additional 95 spaces, if required. Total 251 car spaces. However, this land is ideal for secure open storage.