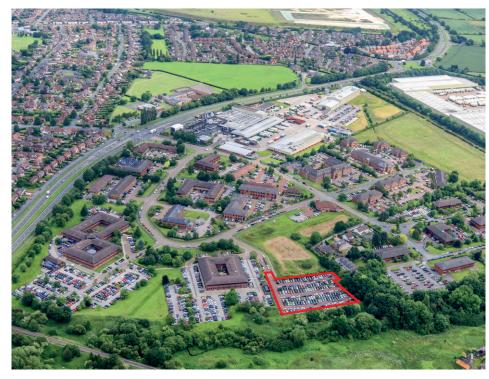

# Secure Open Storage Land (Approx 1.68 acres) Former 156 space car park 5 minutes Drive to Junction 19, M6 Motorway

GADBROOK PARK, NR. NORTHWICH, CHESHIRE CW9 7UE

www.fifieldglyn.com

#### **Description:**

The land is tarmacked and lined out for 156 car spaces with controlled access. There is room for an additional 95 spaces, if required. Total 251 car spaces. However, this land is ideal for secure open storage.