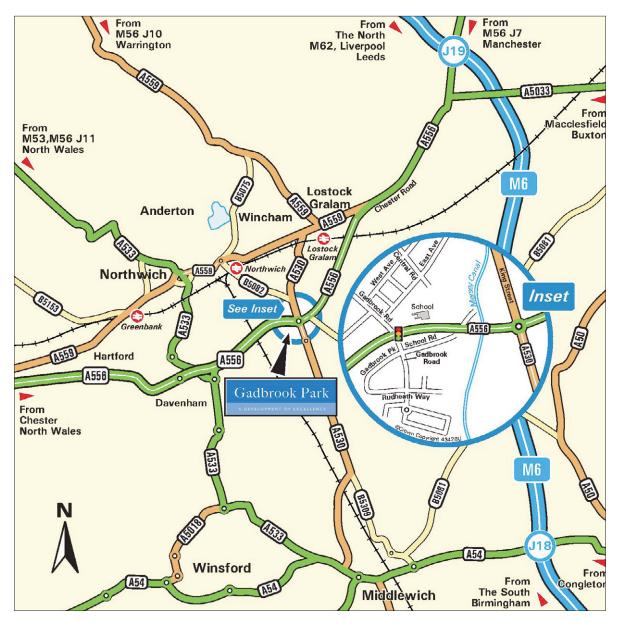

#### Situation:

The land is located on Gadbrook Park, just off A556 dual carriageway (Chester – Manchester), about 5 minutes drive from Junction 19 of Motorway M6 and 20 minutes from Manchester Airport. There is a traffic light controlled junction with Gadbrook Road and A556.

Other occupiers on Gadbrook Park include The Hut Group, Weaver Vale Housing Association, Roberts Bakery, Chrysalis Day Nursery and Arabica Café Bar.