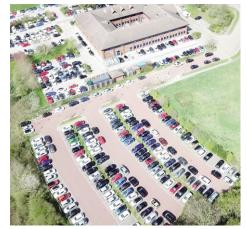

#### **Description:**

The land is tarmacked and lined out for 156 car spaces with controlled access. There is room for an additional 95 spaces, if required. Total 251 car spaces. However, this land is ideal for secure open storage.