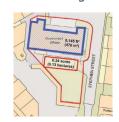

Barrow in Furness Borough Council are in the process of demolishing several nearby buildings to create a new Urban Park on land to the front of Phoenix House. Plan attached.