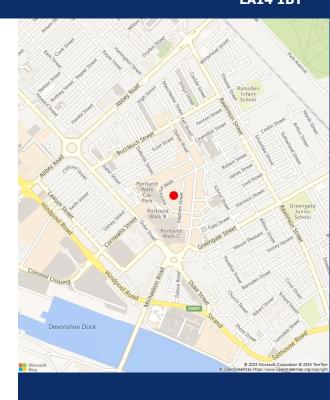

### **Situation**

Phoenix House is situated in the Centre of Barrow in Furness (population 55,489 2021 Census) fronting the pedestrainised Portland Walk Shopping Centre, opposite the Market and close to Boots, Sports Direct, B&M and Heron Foods as can be seen on the attached Experian plan.

Barrow in Furness Borough Council are in the process of demolishing several nearby buildings to create a new Urban Park on land to the front of Phoenix House. Plan attached.