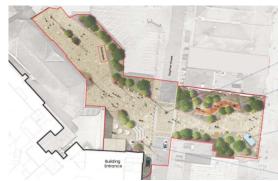

## **Description**

The offices will be refurbished to the Tenant's specification. The building is served by 2 automatic passenger lifts, has gas fired central heating, WC facilities and kitchen areas on each floor. The offices have good natural light and secure parking.

## **Accommodation**

| Area  | Sq M     | Sq Ft  |
|-------|----------|--------|
| TOTAL | 2,090.25 | 22,500 |