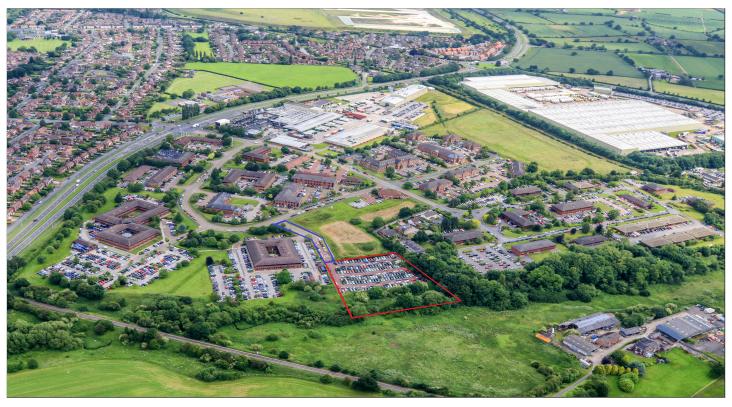

# FOR SALE

Secure Open Storage Land
Approx 1.741 acres (0.7 Hectares)
Former 156 space car park
5 minutes Drive to Junction 19, M6 Motorway

GADBROOK PARK, NR. NORTHWICH, CHESHIRE CW9 7UE

# **Description:**

The land forms part of the 60 acres Gadbrook Park with Outline Planning Consent for employment use.

The land has frontage to both Gadbrook Road and Gadbrook Way.