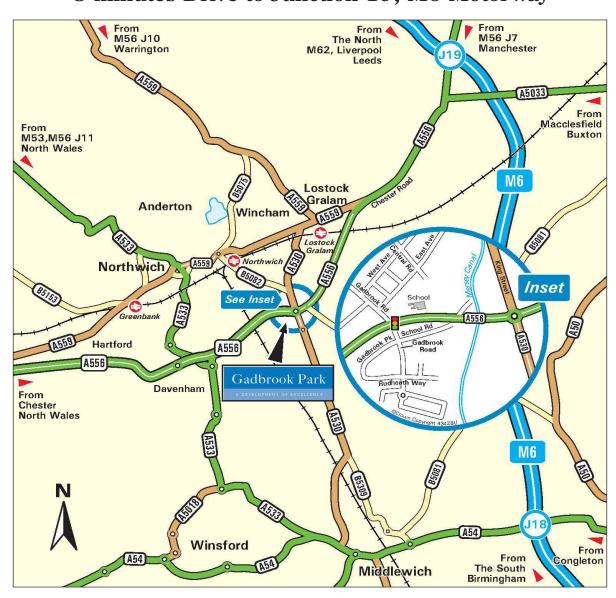

#### **Situation:**

The land is located on Gadbrook Park, just off A556 dual carriageway (Chester – Manchester), about 5 minutes drive from Junction 19 of Motorway M6 and 20 minutes from Manchester Airport. There is a traffic light controlled junction with Gadbrook Road and A556.