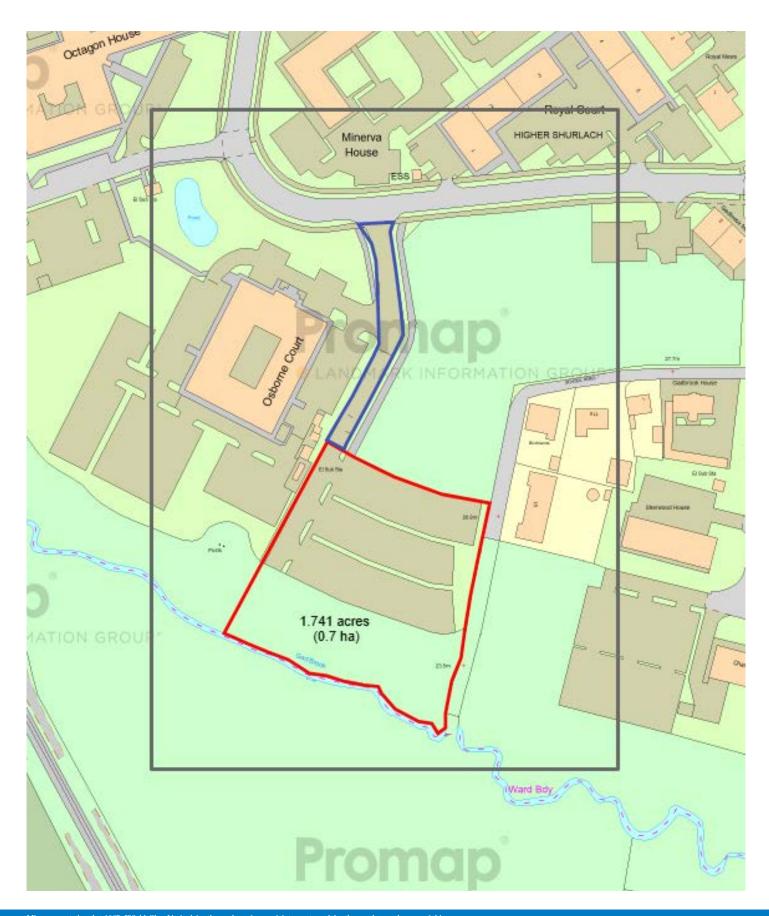

# FOR SALE

Secure Open Storage Land
Approx 1.741 acres (0.7 Hectares)
Former 156 space car park
5 minutes Drive to Junction 19, M6 Motorway

GADBROOK PARK, NR. NORTHWICH, CHESHIRE CW9 7UE

# **Description:**

The land forms part of the 60 acres Gadbrook Park with Outline Planning Consent for employment use.

The land has frontage to both Gadbrook Road and Gadbrook Way.