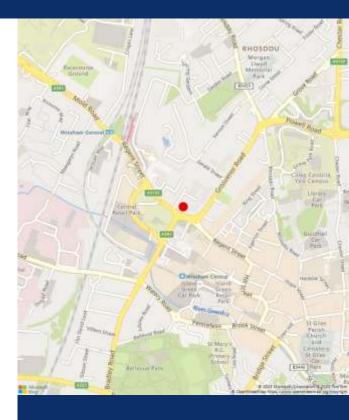

## **Situation**

Regent House is situated in a prominent Location, located close to the junction of Regent Street and Grosvenor Street, immediately to the North of the Town Centre. Close by are Wrexham University, Bus Station, Railway Station, NCP Car Park, Football Club and less than 1 mile from A483 dual carriageway (Chester - A5)