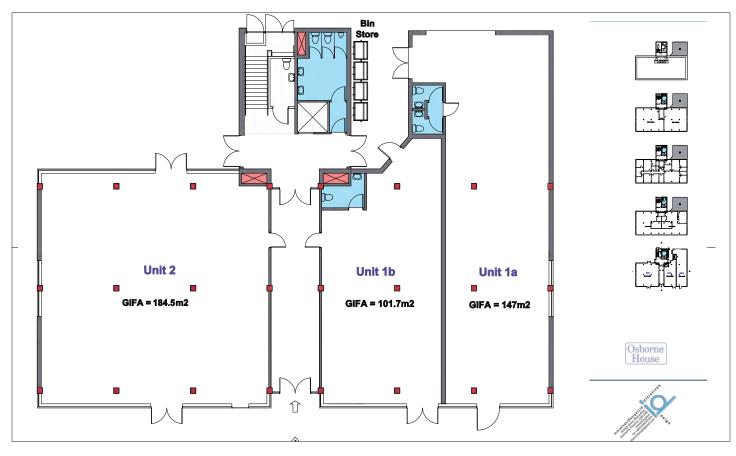

#### **Accommodation:**

<u>1st floor:</u> 1,969 sq.ft (183 sq.m) 3rd floor: 2,195 sq.ft (204 sq.m)

Attached floor plans.