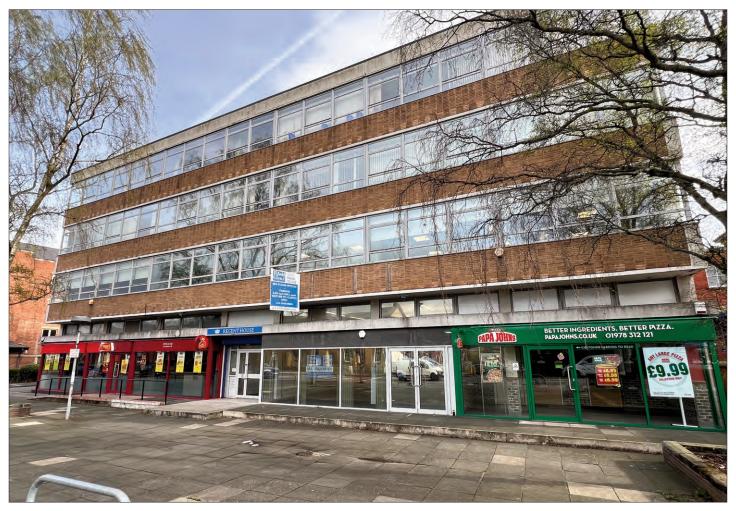

# OFFICES WITH PARKING Regent House, Regent Street, Wrexham LL11 1PR

Part 1st floor 1,969 sq.ft (183 sq.m)
Part 3rd floor 2,195 sq.ft (204 sq.m)
Plus on site parking
Recently Refurbished

#### **Situation:**

Regent House is situated in a prominent location close to the junction of Regent Street and Grosvenor Street, immediately to the North of the Town Centre. Close by are Wrexham University, Bus Station, Railway Station, NCP Car Park, Football Club and less than 1 mile from A483 dual carriageway (Chester – A5)

Wrexham has a population 136,000

Other tenants in the building include Papa Johns Takeaway, Pepes Chicken and Maximus.