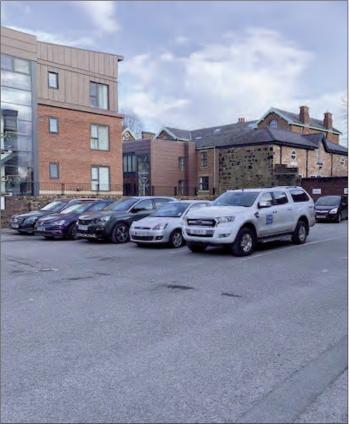

#### **Car Parking:**

Car spaces are available exclusively to the Tenants of Regent House from Monday – Friday, 7am – 6pm. Outside these hours, the car spaces are on a "first come first served basis" and consequently will be available for night time and weekend visitors.

Available at £145 + VAT per space for a 3 month licence.