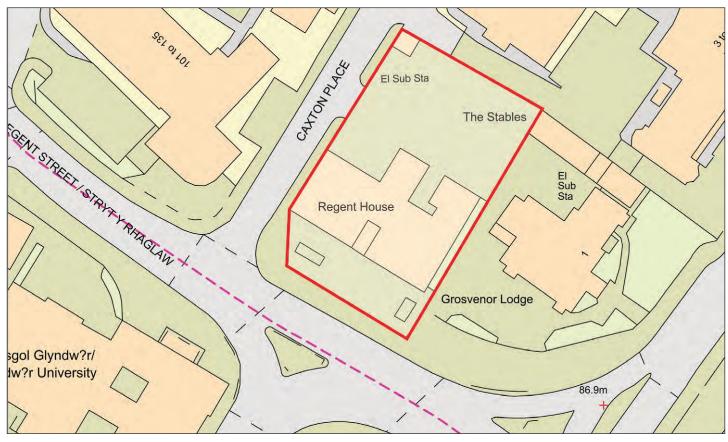

#### **Situation:**

Regent House is situated in a prominent location close to the junction of Regent Street and Grosvenor Street, immediately to the North of the Town Centre. Close by are Wrexham University, Bus Station, Railway Station, NCP Car Park, Football Club and less than 1 mile from A483 dual carriageway (Chester – A5)