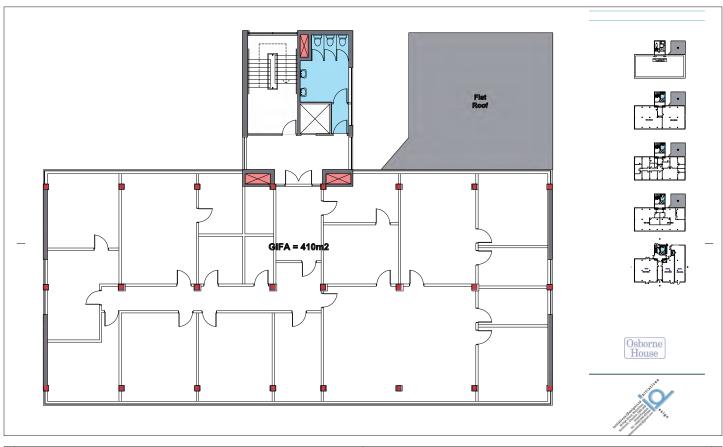

#### **Accommodation:**

<u>1st floor:</u> 1,969 sq.ft (183 sq.m) 3rd floor: 2,195 sq.ft (204 sq.m)

Attached floor plans.