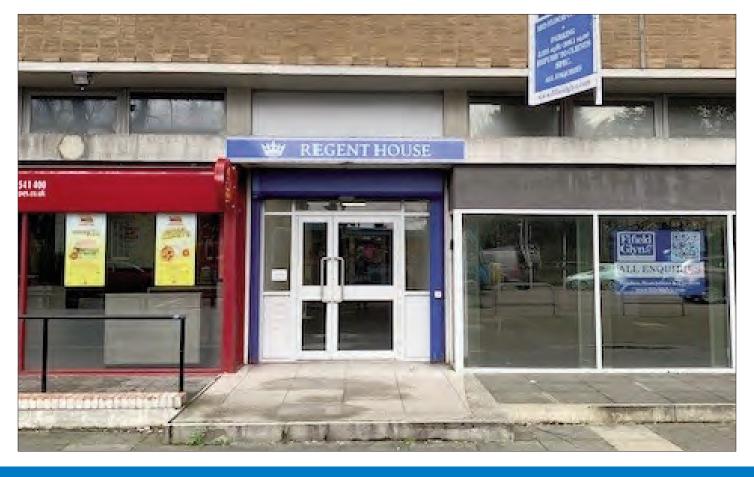

#### **Situation:**

Regent House is situated in a prominent location close to the junction of Regent Street and Grosvenor Street, immediately to the North of the Town Centre. Close by are Wrexham University, Bus Station, Railway Station, NCP Car Park, Football Club and less than 1 mile from A483 dual carriageway (Chester – A5)

Wrexham has a population 136,000

Other tenants in the building include Papa Johns Takeaway, Pepes Chicken and Maximus.