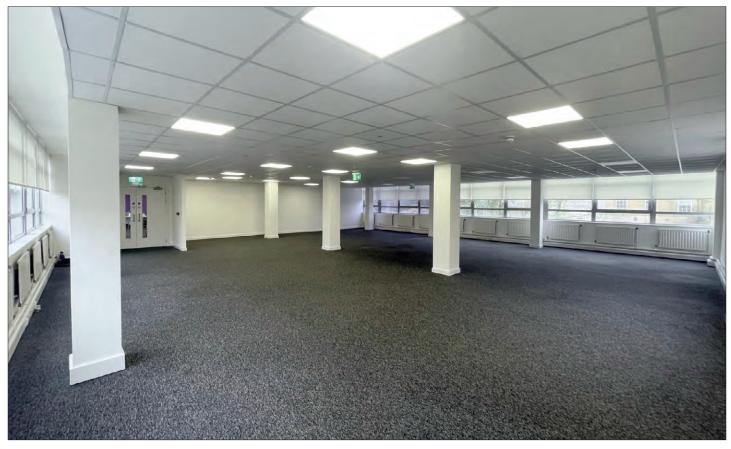

# OFFICES WITH PARKING Regent House, Regent Street, Wrexham LL11 1PR

Part 1st floor 1,969 sq.ft (183 sq.m)
Part 3rd floor 2,195 sq.ft (204 sq.m)
Plus on site parking
Recently Refurbished

#### **Accommodation:**

<u>1st floor:</u> 1,969 sq.ft (183 sq.m) 3rd floor: 2,195 sq.ft (204 sq.m)

Attached floor plans.