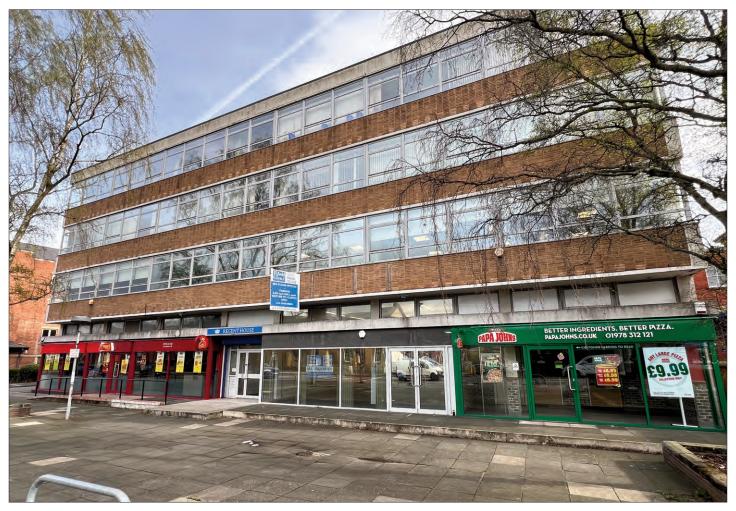

#### **Situation:**

Regent House is situated in a prominent location close to the junction of Regent Street and Grosvenor Street, immediately to the North of the Town Centre. Close by are Wrexham University, Bus Station, Railway Station, NCP Car Park, Football Club and less than 1 mile from A483 dual carriageway (Chester – A5)

Wrexham has a population 136,000

Other tenants in the building include Papa Johns Takeaway, Pepes Chicken and Maximus.