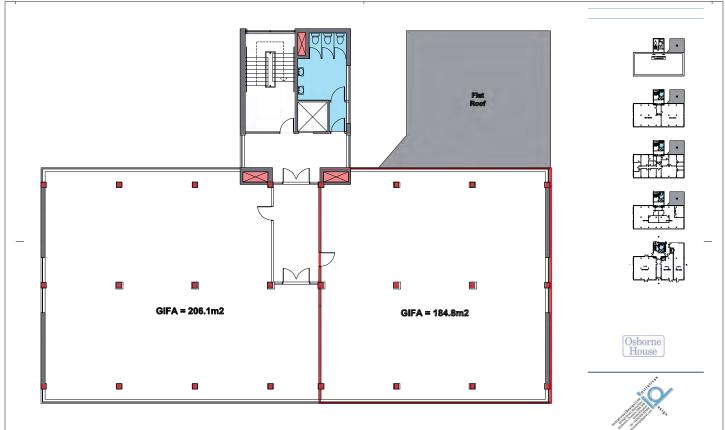

# OFFICES WITH PARKING Regent House, Regent Street, Wrexham LL11 1PR

Part 1st floor 1,969 sq.ft (183 sq.m)
Part 3rd floor 2,195 sq.ft (204 sq.m)
Plus on site parking
Recently Refurbished

#### **Accommodation:**

<u>1st floor:</u> 1,969 sq.ft (183 sq.m) 3rd floor: 2,195 sq.ft (204 sq.m)

Attached floor plans.