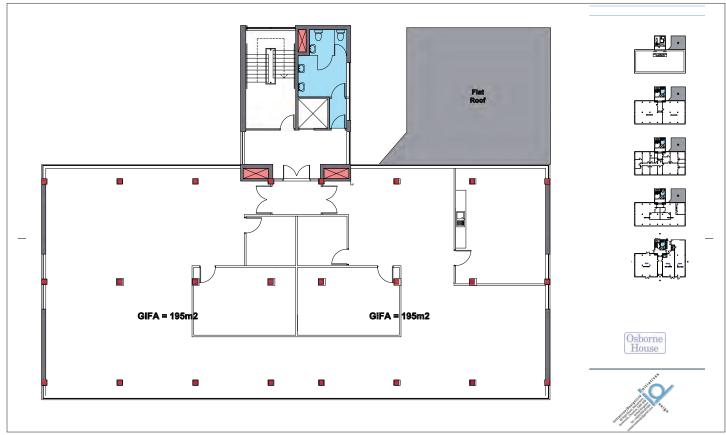

#### **Accommodation:**

<u>1st floor:</u> 1,969 sq.ft (183 sq.m) 3rd floor: 2,195 sq.ft (204 sq.m)

Attached floor plans.