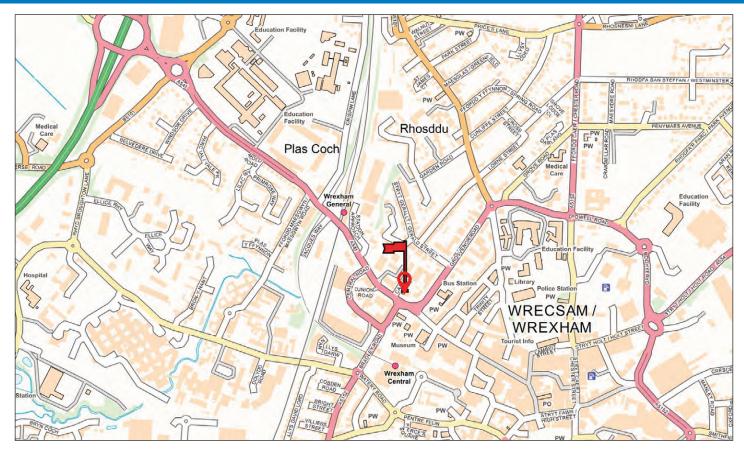

#### **Situation:**

Regent House is situated in a prominent location close to the junction of Regent Street and Grosvenor Street, immediately to the North of the Town Centre. Close by are Wrexham University, Bus Station, Railway Station, NCP Car Park, Football Club and less than 1 mile from A483 dual carriageway (Chester – A5)