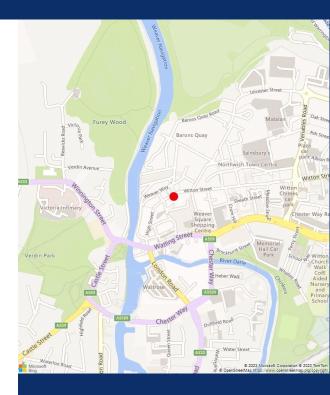

#### Situation

The property is located in a prime trading position in the centre of Northwich as can be seen on the attached Experian plan. Other well known retailers nearby include Boots, Clintons, Pound Bakery, McDonalds, Specsavers, Post Office etc.