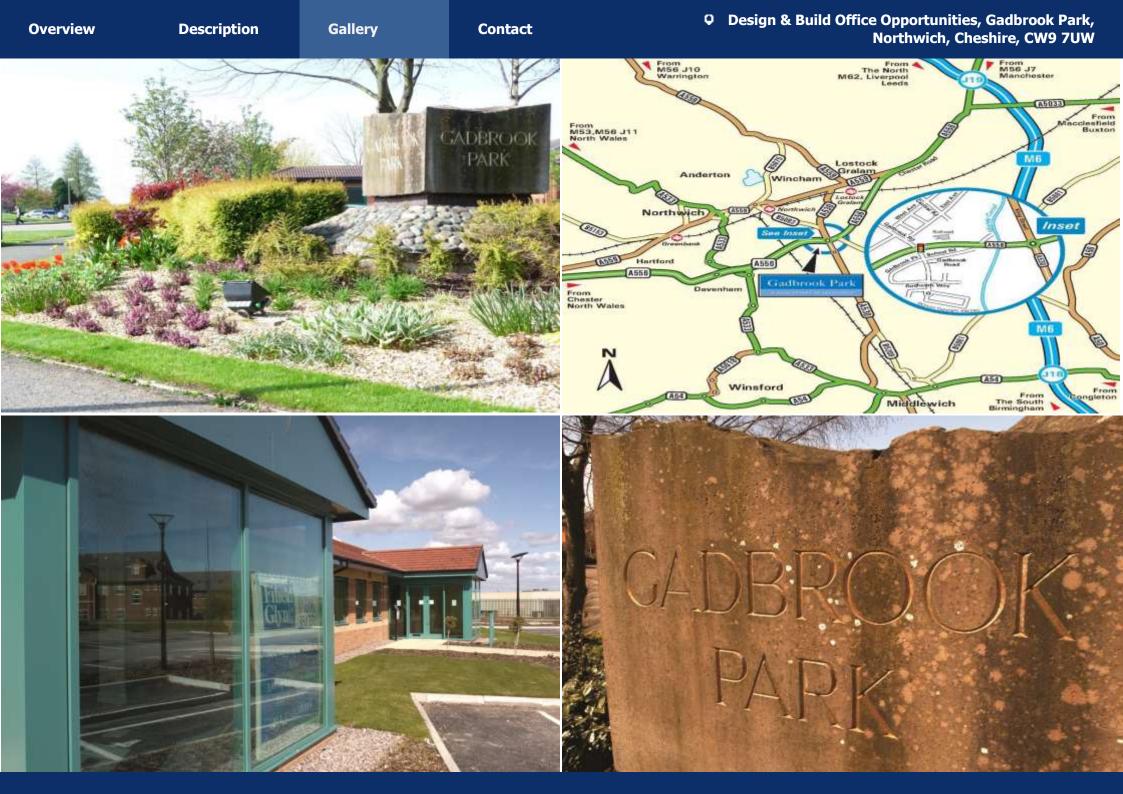

### Situation

Nestled in the heart of Cheshire, Gadbrook Park offers 65aces of landscaped working space for today's modern business. Larger occupiers include; Barclays Bank, The Hut Group, Roberts Bakery, Weaver Vale Housing Trust and many others. The 75 businesses employ over 5,000 people on the business park which provides high quality office space, a relaxed environment and thriving business community.

Onsite there is a children's day care nursery together with excellent road networks to major motorways M6/M56/M62, Manchester and Liverpool Airports, Crewe Railway Station.

Gadbrook Park really is a great location for your business.