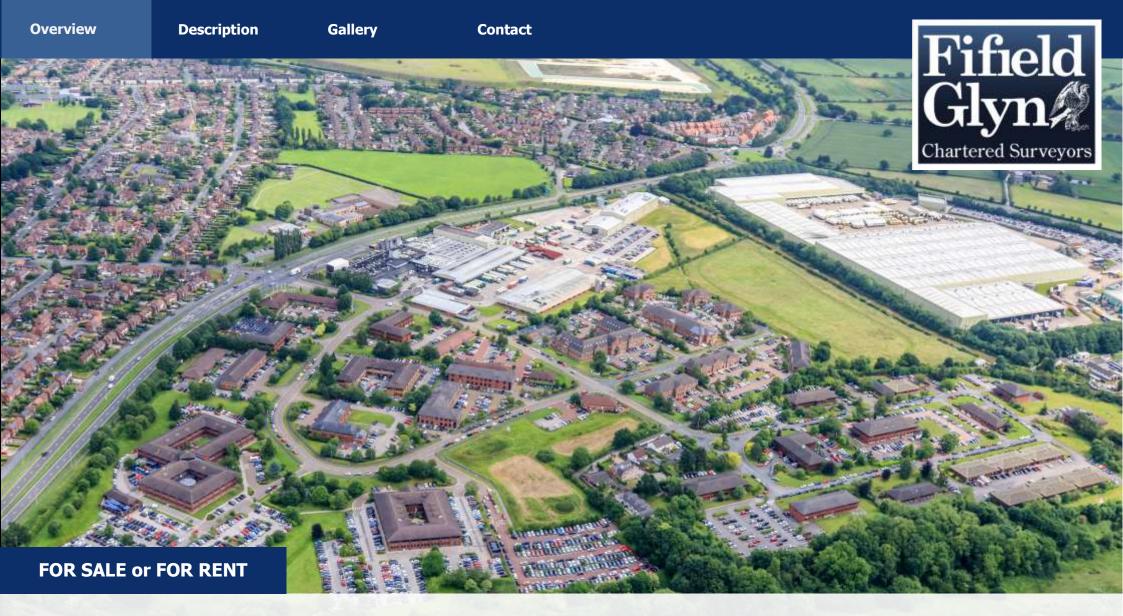

### Situation

Nestled in the heart of Cheshire, Gadbrook Park offers 65aces of landscaped working space for today's modern business. Larger occupiers include; Barclays Bank, The Hut Group, Roberts Bakery, Weaver Vale Housing Trust and many others. The 75 businesses employ over 5,000 people on the business park which provides high quality office space, a relaxed environment and thriving business community.

Onsite there is a children's day care nursery together with excellent road networks to major motorways M6/M56/M62, Manchester and Liverpool Airports, Crewe Railway Station.

Gadbrook Park really is a great location for your business.