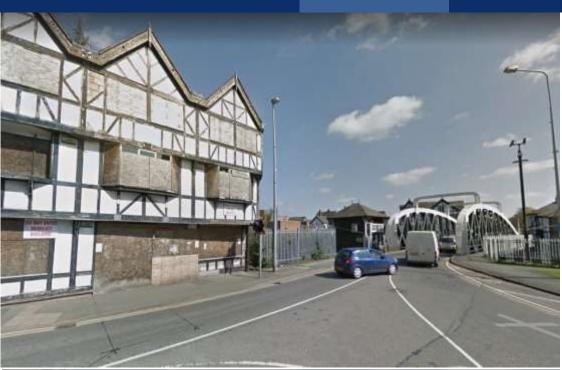

### **Description**

The three properties are (red, orange and blue on plan) now derelict but located close to Town Bridge at the junction of Winnington Street and Castle Street and close to the River Weaver.