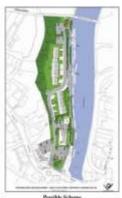

**Description** 

The buildings form part of a large site four ownerships extending to about 2.45 acres (0.99 hectares).

All mains services are connected including gas.

#### **Price**

£650,000 subject to contract planning and site assembly.

Alternatively, the owners will consider a Joint Venture Partner to carry out a redevelopment scheme of the entire site, extending to 2.45 acres.