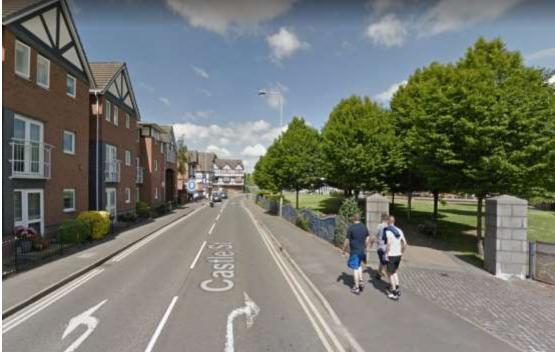

### **Description**

The three properties are (red, orange and blue on plan) now derelict but located close to Town Bridge at the junction of Winnington Street and Castle Street and close to the River Weaver.