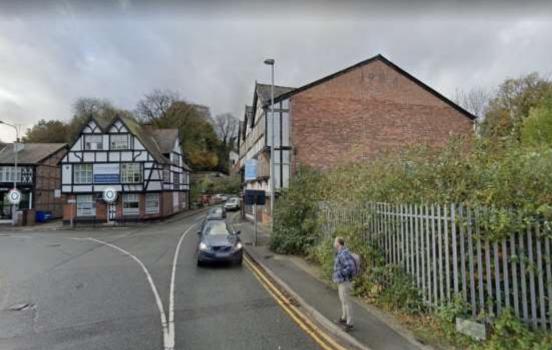

### **Description**

The three properties are (red, orange and blue on plan) now derelict but located close to Town Bridge at the junction of Winnington Street and Castle Street and close to the River Weaver.

**Description** 

The buildings form part of a large site four ownerships extending to about 2.45 acres (0.99 hectares).

All mains services are connected including gas.