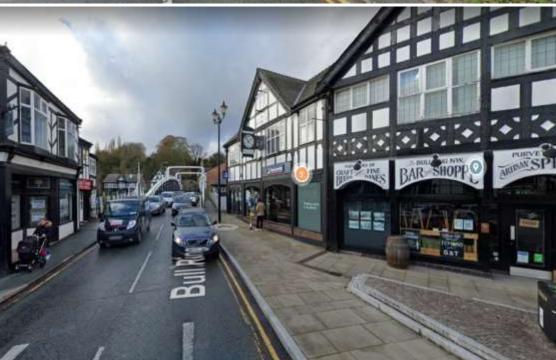

### **Description**

The three properties are (red, orange and blue on plan) now derelict but located close to Town Bridge at the junction of Winnington Street and Castle Street and close to the River Weaver.

**Description** 

The buildings form part of a large site four ownerships extending to about 2.45 acres (0.99 hectares).

All mains services are connected including gas.