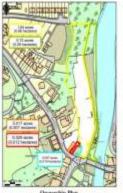

### **Description**

The three properties are (red, orange and blue on plan) now derelict but located close to Town Bridge at the junction of Winnington Street and Castle Street and close to the River Weaver.

**Description** 

The buildings form part of a large site four ownerships extending to about 2.45 acres (0.99 hectares).

All mains services are connected including gas.

#### **Accommodation**

| Area  | Hectares | Acres |
|-------|----------|-------|
|       | 0.037    | 0.093 |
| TOTAL | 0.037    | 0.093 |