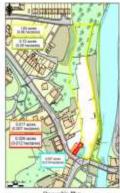

### **Description**

The three properties are (red, orange and blue on plan) now derelict but located close to Town Bridge at the junction of Winnington Street and Castle Street and close to the River Weaver.

**Description** 

The buildings form part of a large site four ownerships extending to about 2.45 acres (0.99 hectares).

All mains services are connected including gas.