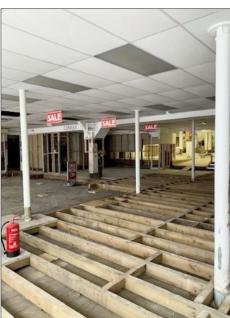

Rear Servicing

There is considerable potential to subdivide the ground floor for retail and to convert the upper floors to Residential.