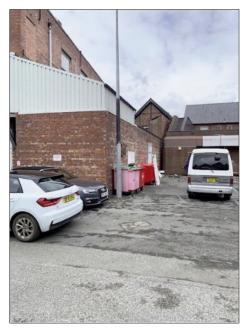

Rear Servicing

There is considerable potential to subdivide the ground floor for retail and to convert the upper floors to Residential.