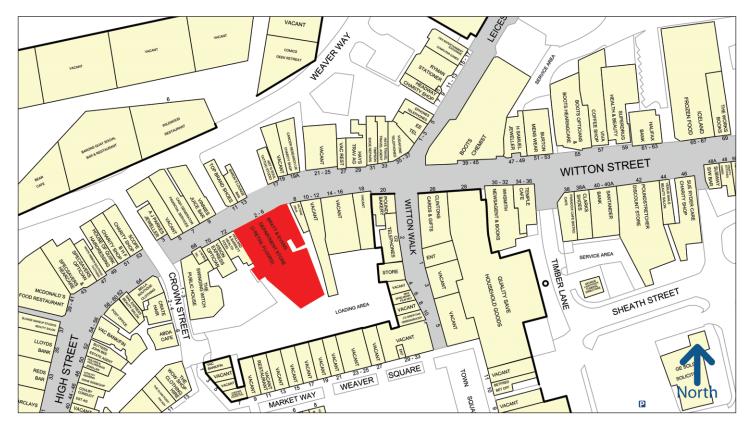

# **Location:**

The property is located in a prime trading position in the centre of Northwich as can be seen on the attached Experian plan. Other well known retailers nearby include Boots, Clintons, Pound Bakery, McDonalds, Specsavers, Post Office etc.