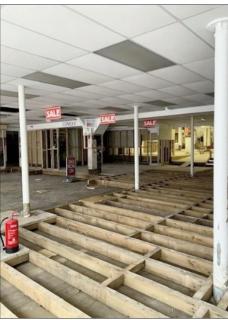

Rear Servicing

There is considerable potential to subdivide the ground floor for retail and to convert the upper floors to Residential.