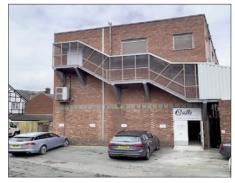

# **Description:**

The premises are 3 storey constructed of the traditional "black and white" frontage with a rear extension.

Rear Servicing

There is considerable potential to subdivide the ground floor for retail and to convert the upper floors to Residential.