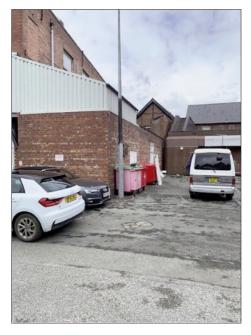

Rear Servicing

There is considerable potential to subdivide the ground floor for retail and to convert the upper floors to Residential.