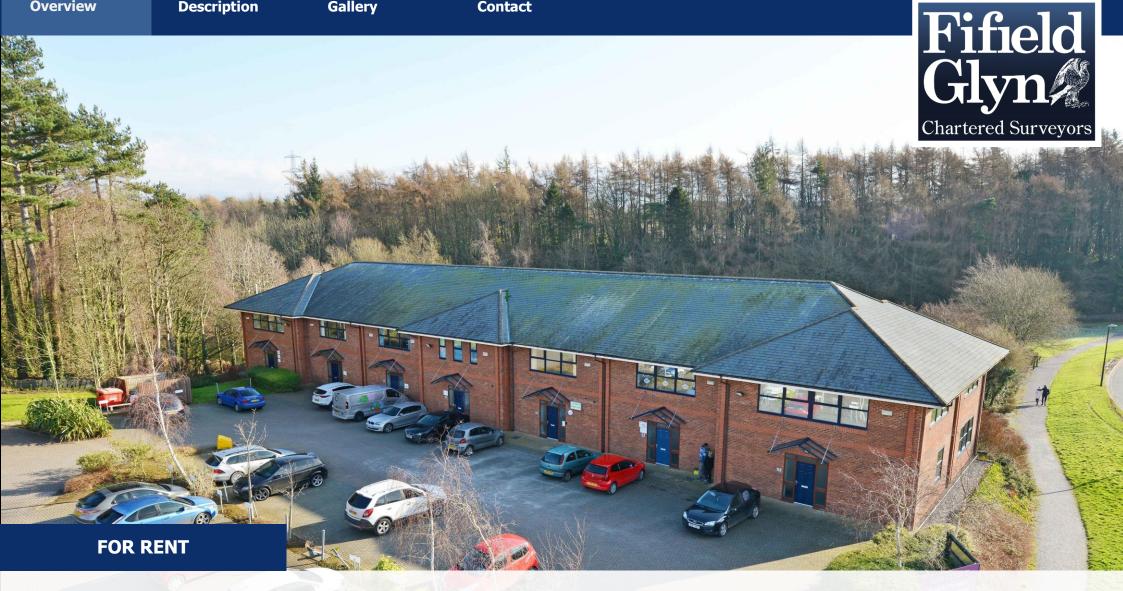

# Ash Court, Parc Menai, Bangor, Gwynedd, LL57 4DF

# **On Application**

- ✓ Located on the Prestigious Parc Menai
- Set in 75 Acres of Mature Parkland

309 - 2,176 Sq Ft (28.71 - 202.15 Sq M)

- ✓ Finished to a High Specification
- Fire and Burglar Alarms Fitted

Ash Court is located on the prestigious Parc Menai Business Park set in 75 acres of mature parkland and is strategically located adjacent to the junction of the A487 (T) with junction 9 of the A55.

Parc Menai has a crèche and the Parc Britannia hotel and restaurant onsite.