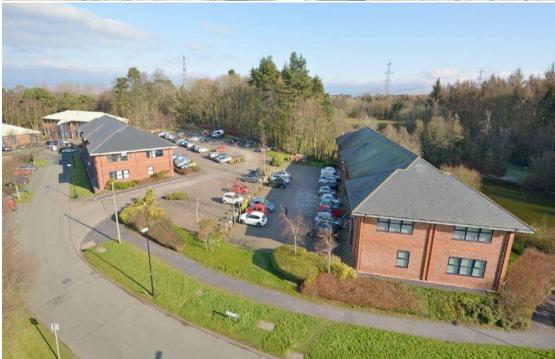

Ash Court is located on the prestigious Parc Menai Business Park set in 75 acres of mature parkland and is strategically located adjacent to the junction of the A487 (T) with junction 9 of the A55.

Parc Menai has a crèche and the Parc Britannia hotel and restaurant onsite.

## **Situation**

The Self-contained estate forms part of the Parc Menai Business Park and provides high quality office accommodation in self-contained units of 1,980 sqft to 4,000 sqft units (184 sqm to 372 sqm), or split units of 330sqft to 920 sqft (31 sqm to 85sqm).